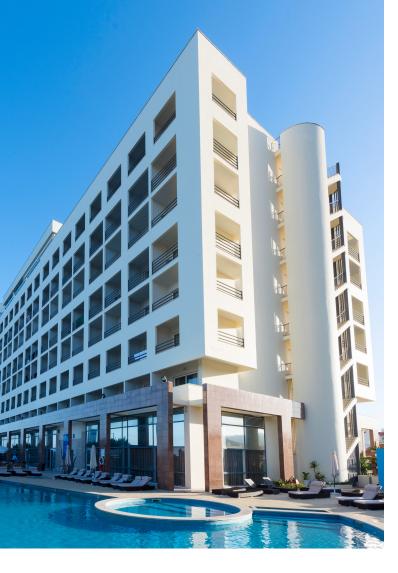

## Welcome to TRYP Lisboa Caparica Mar

The TRYP Lisboa Caparica Mar Hotel provides a relaxing and unwinding atmosphere, located on the seafront, on the most extensive and famous beach of the Lisbon Region, the Costa da Caparica.

Just 20 minutes from the centre of Lisbon and 20 minutes from the airport, it has 354 rooms, spread over 7 floors, equip- ped with air conditioning and a private TV. The Tryp Lisboa Caparica Mar has an outdoor swimming pool, three restaurants, children's play area - Palmo e Meio club, 1 roof top bar, 7 conference rooms, equipped with the latest sound and image technologies.