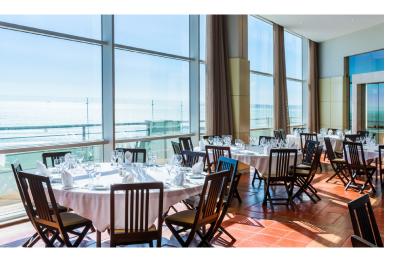

#### Horizon Restaurant

Located on the 8th floor of the hotel, it offers a stunning panoramic view over the extensive Costa da Caparica beach. It is an authentic viewpoint, from where you can see the Sintra Mountains and all the Coastal beaches to Cape Espichel.