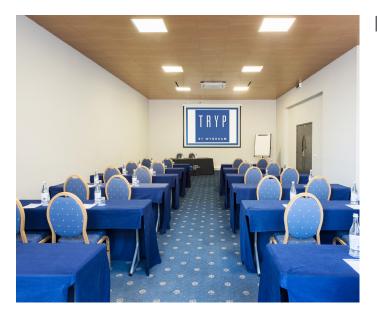

## **Meeting rooms**

The TRYP Caparica Mar also has six rooms ideal for organising events and meetings.

| ROOM              | FLOOR | m2  | HEIGHT | COCKTAIL | AUDIENCE | SCHOOL | CABARET | BANQUET | IN<br>"U" |
|-------------------|-------|-----|--------|----------|----------|--------|---------|---------|-----------|
| Aroeira           | 0     | 45  | 3.65   | 40       | 35       | 24     | 12      | 32      | 18        |
| Almada            | 0     | 82  | 3.65   | 75       | 70       | 50     | 36      | 70      | 33        |
| Caparica B        | 0     | 96  | 3.65   | 80       | 100      | 80     | 48      | 100     | 42        |
| Caparica A        | 0     | 53  | 3.65   | 40       | 40       | 27     | 12      | 40      | 21        |
| Cristo Rei        | 0     | 54  | 3.65   | 40       | 40       | 27     | 12      | 40      | 21        |
| Costa Azul        | 8     | 315 | 4      | 400      | 340      | 180    | 160     | 250     | 66        |
| Atlântida         | 8     | 322 | 4      | 360      | 300      | 160    | 160     | 250     | 60        |
| Breakout<br>Room  | -     | 27  | 2.60   | -        | 12       | 9      | -       | -       | 9         |
| Breakout<br>Suite |       | 40  | 2.60   |          | 20       | 12     | -       |         | 15        |