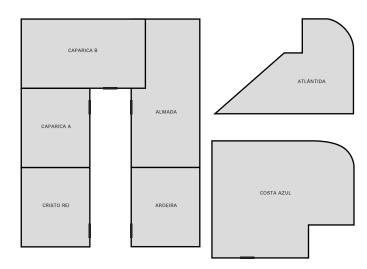

## **Meeting rooms**

The TRYP Caparica Mar also has six rooms ideal for organising events and meetings.

| ROOM              | FLOOR | m2  | HEIGHT | COCKTAIL | AUDIENCE | SCHOOL | CABARET | BANQUET | IN<br>"U" |
|-------------------|-------|-----|--------|----------|----------|--------|---------|---------|-----------|
| Aroeira           | 0     | 45  | 3.65   | 40       | 35       | 24     | 12      | 32      | 18        |
| Almada            | 0     | 82  | 3.65   | 75       | 70       | 50     | 36      | 70      | 33        |
| Caparica B        | 0     | 96  | 3.65   | 80       | 100      | 80     | 48      | 100     | 42        |
| Caparica A        | 0     | 53  | 3.65   | 40       | 40       | 27     | 12      | 40      | 21        |
| Cristo Rei        | 0     | 54  | 3.65   | 40       | 40       | 27     | 12      | 40      | 21        |
| Costa Azul        | 8     | 315 | 4      | 400      | 340      | 180    | 160     | 250     | 66        |
| Atlântida         | 8     | 322 | 4      | 360      | 300      | 160    | 160     | 250     | 60        |
| Breakout<br>Room  | -     | 27  | 2.60   | -        | 12       | 9      | -       | -       | 9         |
| Breakout<br>Suite |       | 40  | 2.60   |          | 20       | 12     | -       |         | 15        |

# Distribution map of rooms