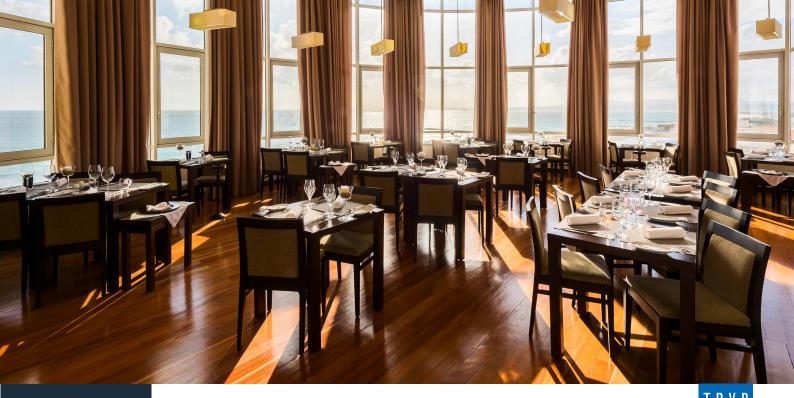

#### Horizon Restaurant

Located on the 8th floor of the hotel, it offers a stunning panoramic view over the extensive Costa da Caparica beach. It is an authentic viewpoint, from where you can see the Sintra Mountains and all the Coastal beaches to Cape Espichel.