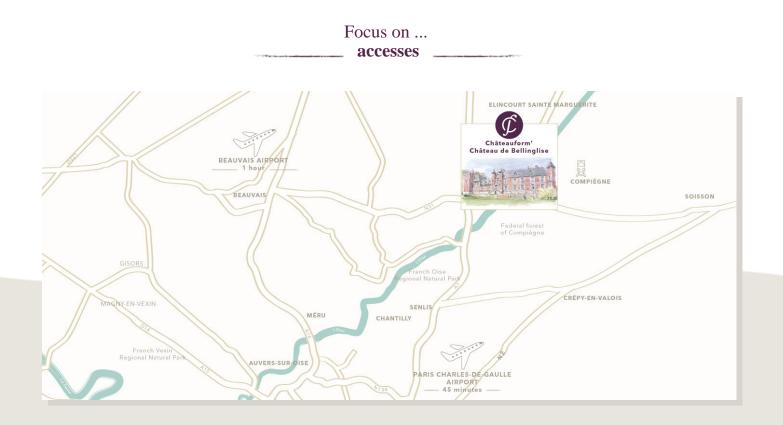

**By car** 1 hour from Paris on the A1

**By train** From Paris Gare du Nord -Compiègne: 40 minutes

**By plane** From CDG airport: By taxi or by rental car from the airport. 45 minutes The home of seminars Château de Bellinglise