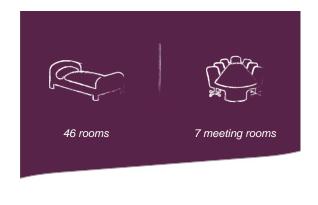

# Focus on ... meeting rooms

| Meeting rooms | sqm | U Shape | Theatre | Cabaret | Classroom |
|---------------|-----|---------|---------|---------|-----------|
| Thé des Lords | 108 | 35      | 70      | 40      | 56        |
| Flor de oro   | 70  | 29      | 50      | 30      | 42        |
| Galaboda      | 62  | 22      | 40      | 20      | 30        |
| Goût russe    | 50  | 20      | 25      | -       | 24        |
| Kenilworth    | 50  | 20      | 30      | -       | 20        |
| Queen blend   | 35  | 12      | 20      | -       | -         |
| Irish blend   | 30  | 12      | 20      | -       | -         |