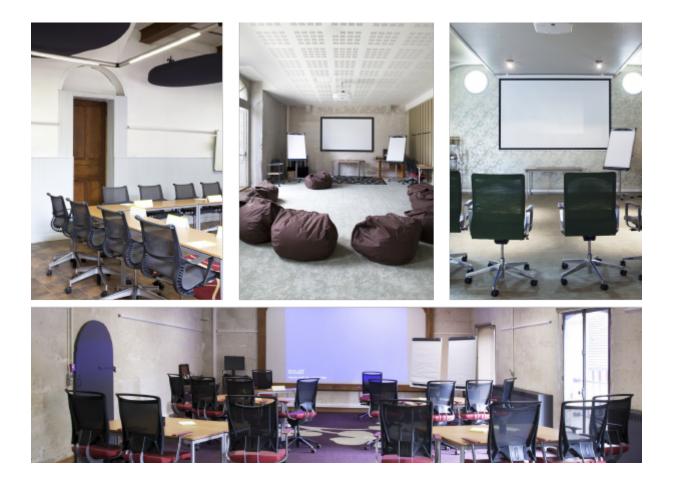

## All your **equipment**:

LCD projector • Interactive multi-touch boards • Whiteboards and flipcharts • Video conferencing facilities • Multi-language Computer in each meeting room • PA system & microphone • "Business corner" with computer, printers, fax, photocopies and scanner avalaible • WiFi network • Phone calls • and a technical assistance for the AV equipment

#### All your **Meeting Rooms**:

Main meeting room • Syndicate rooms • Board rooms • informal spaces • Welcome panels • custom Views

## All to **facilitate the meeting**:

Paper-boards • Metaplan board and case • stationery kit • notepads • post it • pencils

Prices \_\_\_\_\_

Your all inclusive package of : From 270 € to 360 € (HT), according to the season