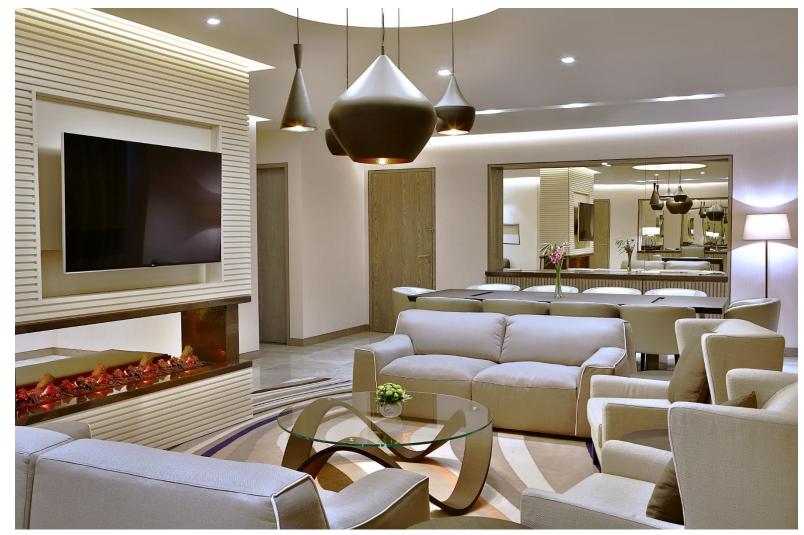

#### **Presidential Suite**

Studio Size: 188 m² / 2011 ft²
View to the Gulf & Doha's
Corniche skyline, Separate
Room, Separate living room,
Dining table, kitchenette,
working desk, 60 inch flat TV,
Ottoman with coffee table & arm
chair, separate shower & jetted
tub, 2 basins & bidet