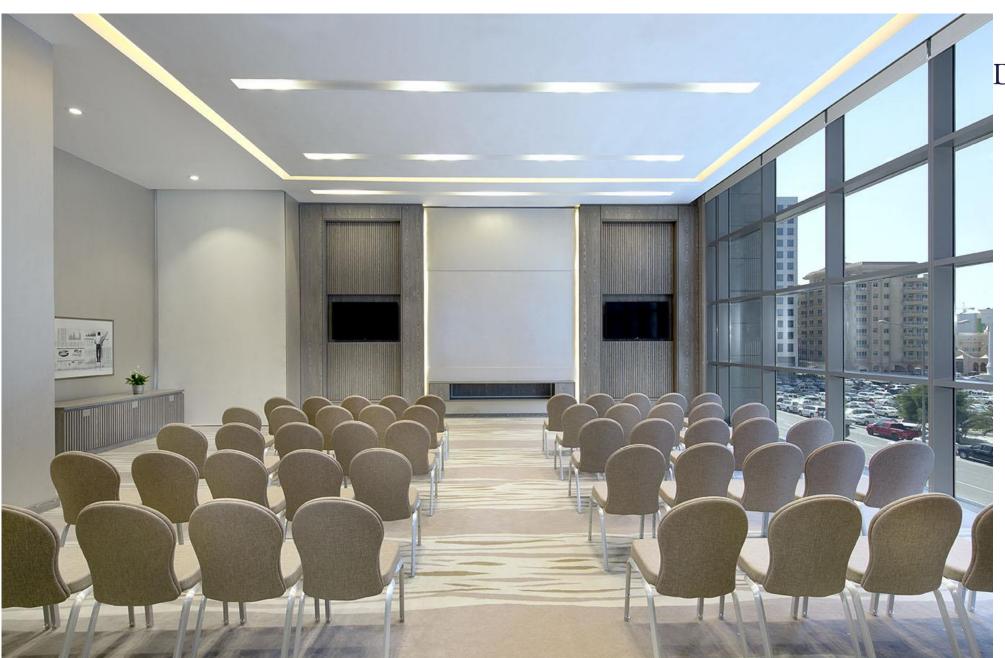

## Conferences Events and Meetings

### **Meeting Rooms**

| Name   | Space in m <sup>2</sup> | Banquet Style | Classroom<br>Style | Theatre<br>Style | Cabaret<br>Style | U Shape<br>Style | Reception | Board table |
|--------|-------------------------|---------------|--------------------|------------------|------------------|------------------|-----------|-------------|
| Meet 1 | 70                      | 20            | 20                 | 30               | 15               | -                | -         | 10          |
| Meet 2 | 70                      | 20            | 20                 | 30               | 15               | -                | -         | 10          |
| Decide | 48                      | -             | -                  | -                | -                | -                | -         | 10          |