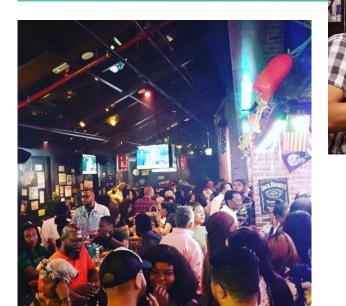

### **PURE LOUNGE**

This chic and casual hangout place is an idyllic spot to sit back and enjoy a cocktail matched with one's favourite shisha flavour or enjoy a magical Arabian sunset with a cocktail.

A soothing relaxing spot for your early evening while listening to laid back lounge tunes.

As dusk falls, the funky beats of the DJ begin to kick in and the venue is transformed into a cool urban lounge filled with food, drinks and music. "Best Bar in Doha" winner at FACT Dining Awards 2017

Timing: Pool bar: open from sunrise to 5.30pm PURE Lounge: open from 6pm – 2am Weekly theme nights with professional DJs with themed nights for every day of the week.

Sunday Ladies Night; Monday happy hour all night long. Tuesday Strawberry Night; High Wednesday (up to 50% discounts on vodka); Thursday Music Journey; Friday beat the heat; Saturday Detox night.