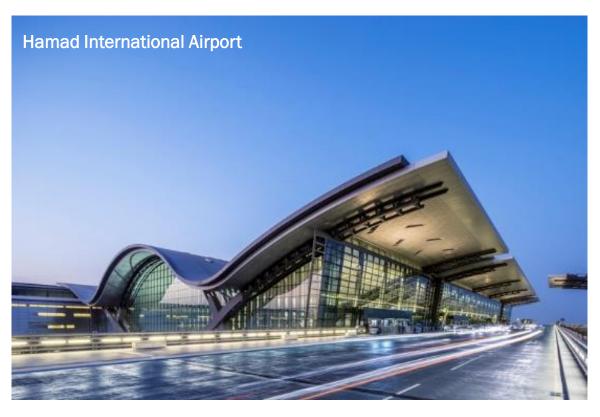

#### **Out & About**

DoubleTree by Hilton Doha is situated at the Old Salata area and within minutes drive to the following key destinations in Doha:

- National Museum of Qatar
- Corniche & West Bay
- The Pearl
- Doha Golf Club
- Doha Port
- Islamic Museum of Art
- Souq Waqif
- Hamad International Airport