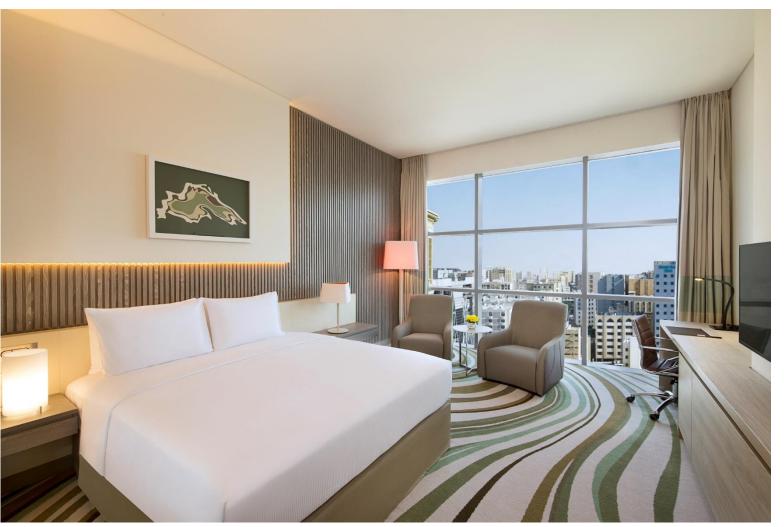

#### **King Guest Room City View**

Room Size: 40 m<sup>2</sup> / 430ft<sup>2</sup>

Working desk, 40 inch flat TV, ottoman,

coffee table, separate shower &

bathtub.