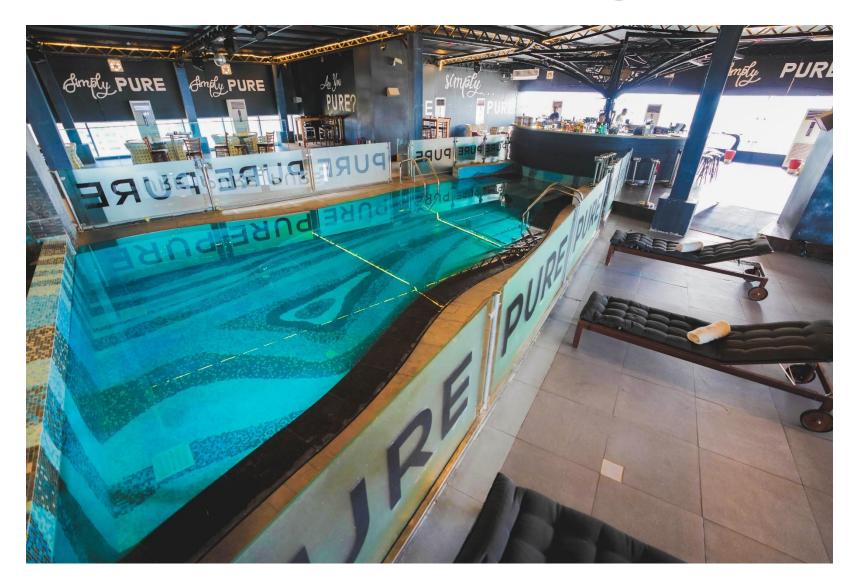

eatre<br>Style | Cabaret<br>Style | U Shape<br>Style | Reception | Board table |
|--------|-------------------------|---------------|--------------------|------------------|------------------|------------------|-----------|-------------|
| Meet 1 | 70                      | 20            | 20                 | 30               | 15               | -                | -         | 10          |
| Meet 2 | 70                      | 20            | 20                 | 30               | 15               | -                | -         | 10          |
| Decide | 48                      | -             | -                  | -                | -                | -                | -         | 10          |

### Hotel Facilities



### **Covered Swimming Pool**





### **Covered Swimming Pool**





### Aqua Lounge Spa





### Aqua Lounge Spa





### **Gym**





### ThankYou