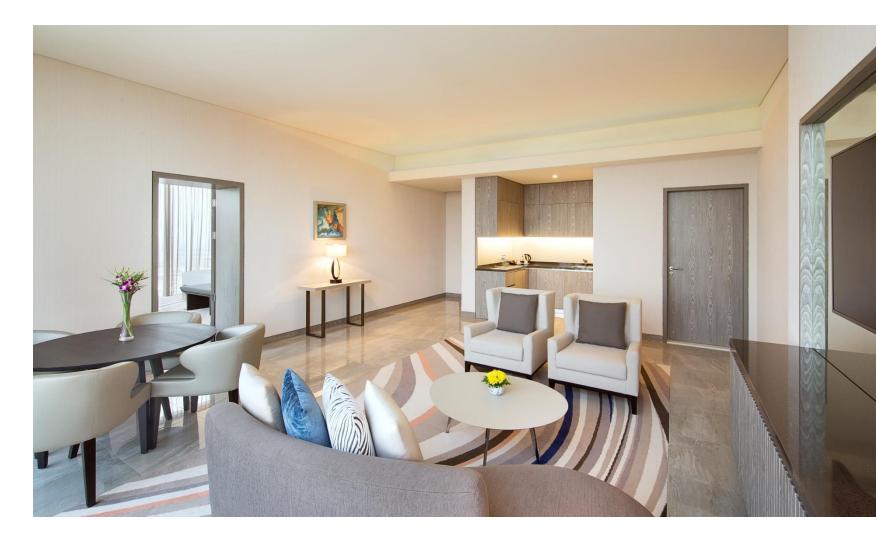

#### **Diplomatic Suite**

Studio Size: 120 m² / 1294 ft²
Separate living area, with dining table, a 55 or 60-inch flat-screen TV, guest bathroom and working desk. Kitchenette, Working desk, walk-in closet, separate shower & jetted tub