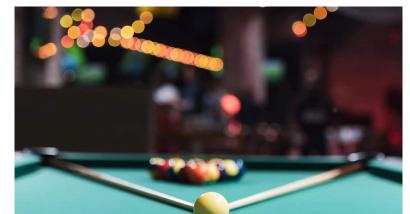

### CLAW BBQ Grill & Crabshack

DOUBLETREE
by Hilton

CLAW BBQ Grill & Crabshak beings the essence of the American diner to Doha with its neon wall signs, humorous Americana posters, gingham- printed red and white dressed tables, boasting a laidback fun CLAW vibe.

CLAW is equipped to seat up to 200 guests and is fitted with 38 sports TV screens. Customers can also enjoy a selection of Arcade games like; Pinball or Big Game Hunting or unwind over a game of Billiards while enjoying signature CLAW beverages.