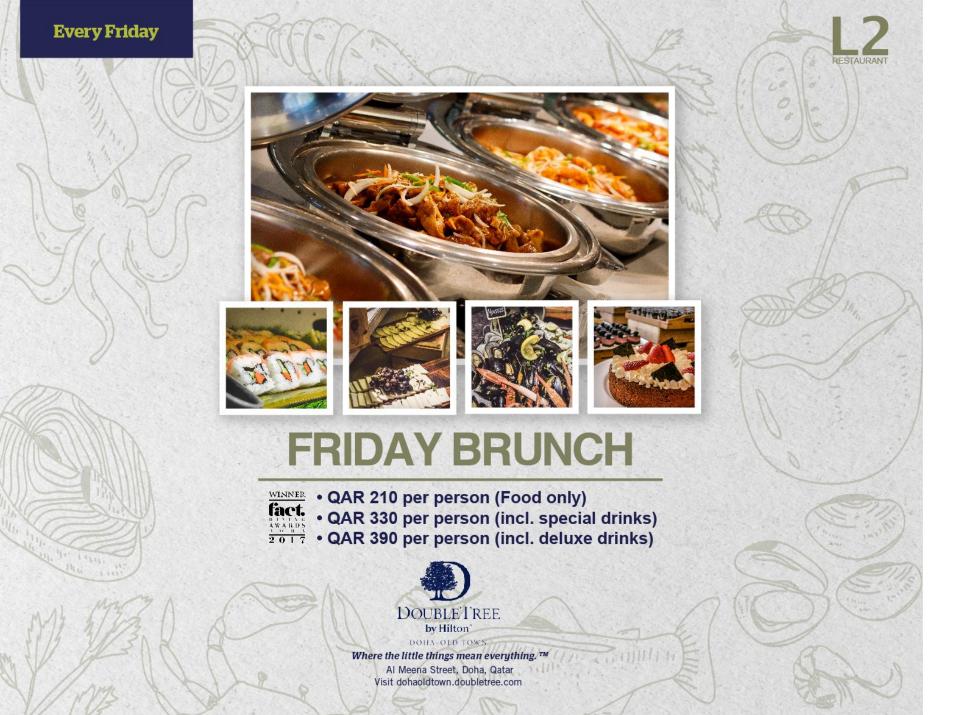

### L2 Restaurant

Offering a weekly culinary journey from breakfast and lunch to brunch and seafood night. But there is more to L2 than just food; enjoy the happy hour from 12pm until 9pm along with a relaxing shisha.

#### Timings:

Breakfast 6:30am to 10:30am (Buffet and a la carte ). Lunch 12pm to 3:30pm (Buffet and a la carte). Dinner 6pm to 11pm (a la carte)

Thursday - Seafood Night (Buffet) 6:30pm - 10:30pm Friday - Seafood Brunch (Buffet) 12:30 pm - 4pm