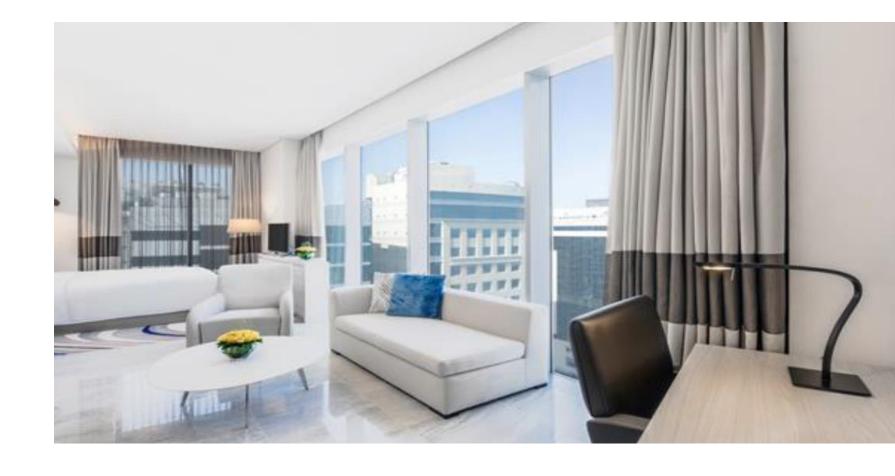

#### Panoramic Studio Room

Studio Size: 70 m²/753.47ft²
View to the Gulf & Doha's
Corniche Skyline, Kitchenette,
Working desk, 40 inch flat TV, 1
arm chair & foot rest, coffee
table, 2 bed benches, walk-in
closet, separate shower & jetted
tub