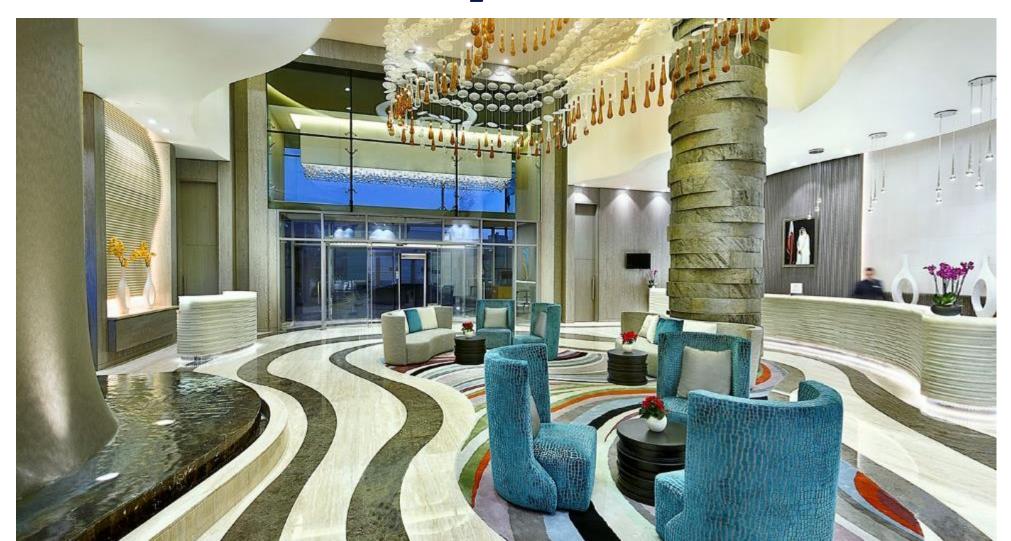

eeing, shopping and culture.

Old Doha City is a great place to relax and the perfect spot from which to explore amazing attractions.



#### **Out & About**

DoubleTree by Hilton Doha is situated at the Old Salata area and within minutes drive to the following key destinations in Doha:

- National Museum of Qatar
- Corniche & West Bay
- The Pearl
- Doha Golf Club
- Doha Port
- Islamic Museum of Art
- Souq Waqif
- Hamad International Airport

























### About the Hotel



#### **About the Hotel**



- 140 Guest Rooms 40 -43 m<sup>2</sup> / 430 -462 ft<sup>2</sup>
- 45 Studios 70 m<sup>2</sup> / 753 ft<sup>2</sup>
- 1 Diplomatic Suite 120 m<sup>2</sup>
- 1 Presidential Suite 188 m<sup>2</sup> / 2011 ft<sup>2</sup>





### DoubleTree by Hilton Doha – Old Town Lobby Area







#### **About the Hotel**

#### **King Guest Room City View**

Room Size: 40 m<sup>2</sup> / 430ft<sup>2</sup>

Working desk, 40 inch flat TV, ottoman,

coffee table, separate shower &

bathtub.





#### **About the Hotel**

#### King Guest Room Sea View

Room Size: 40 m<sup>2</sup> / 430ft<sup>2</sup>

Working desk, 40 inch flat TV, ottoman,

coffee table, separate shower &

bathtub.





#### **About the Hotel**

#### **Twin Guest Room**

Room Size:  $40 \text{ m}^2 / 430 \text{ft}^2$ 

Twin Beds. working desk, 40 inch flat

TV, ottoman, coffee table, separate

shower & bathtub.





#### **About the Hotel**

#### King Studio Room

Studio Size: 70 m² / 753 ft²
Kitchenette, working desk, 40
inch flat TV, ottoman, 2 bed
benches, walk-in closet, coffee
table, separate shower &
bathtub.