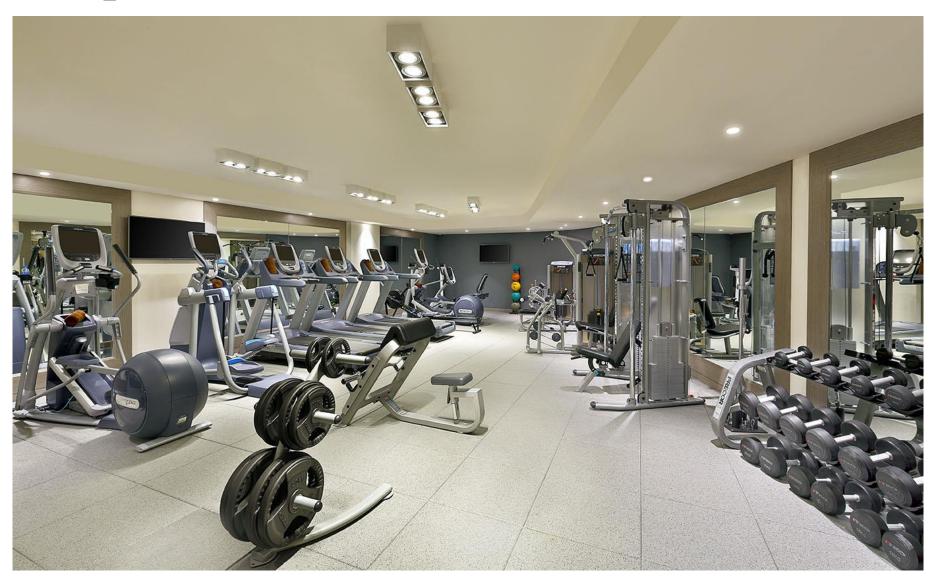

Board table |
|--------|-------------------------|---------------|--------------------|------------------|------------------|------------------|-----------|-------------|
| Meet 1 | 70                      | 20            | 20                 | 30               | 15               | -                | -         | 10          |
| Meet 2 | 70                      | 20            | 20                 | 30               | 15               | -                | -         | 10          |
| Decide | 48                      | -             | -                  | -                | -                | -                | -         | 10          |

### Hotel Facilities



### **Covered Swimming Pool**





### **Covered Swimming Pool**





### Aqua Lounge Spa





### Aqua Lounge Spa





### **Gym**





### ThankYou