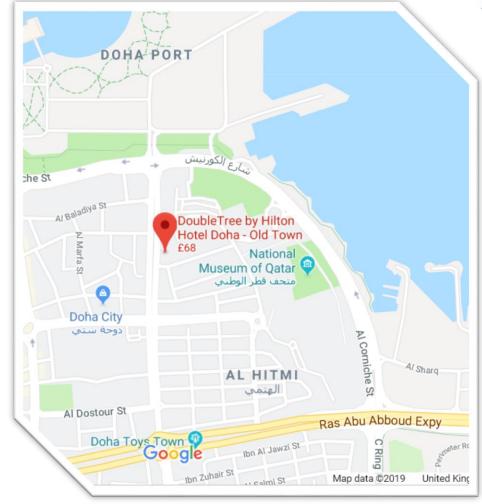

### Our Location

DoubleTree by Hilton Doha – Old Town boosts a fantastic location in the rapidly expanding business district of Doha. This contemporary hotel is at a very close proximity from the Corniche, the banking district, the port, the Museum of Islamic Art and the Emiri Diwan Palace the government seat of Qatar; making it an ideal base for business and leisure travelers.

#### **Our Location**

The shining jewel of Qatar, Doha is a multicultural city, home to most of the country's population as well as expatriate communities from a range of origins.

Shopping abounds in the city's plentiful malls, while the Corniche impresses visitors with picturesque architecture and dazzling views of the harbour. Doha boasts myriad cultural facilities,

#### **Our Location**

Old Doha City is one of Doha's many neighborhoods travelers like to visit. Tourists enjoy the vibrant atmosphere as they explore the area's attractions, such as Gulf Adventures, Qatar National Library, Hamad Medical Corporation and good for sightseeing, shopping and culture.

#### **Out & About**

DoubleTree by Hilton Doha is situated at the Old Salata area and within minutes drive to the following key destinations in Doha:

- National Museum of Qatar
- Corniche & West Bay
- The Pearl
- Doha Golf Club
- Doha Port
- Islamic Museum of Art
- Souq Waqif
- Hamad International Airport