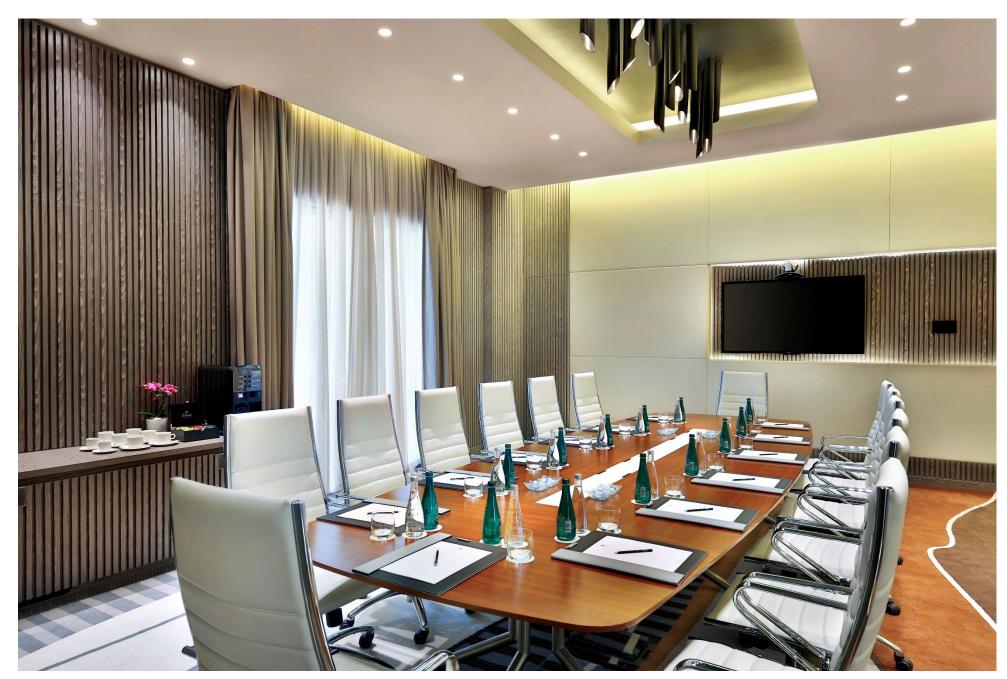

### **Meeting Rooms**

| Name   | Space in m <sup>2</sup> | Banquet Style | Classroom<br>Style | Theatre<br>Style | Cabaret<br>Style | U Shape<br>Style | Reception | Board table |
|--------|-------------------------|---------------|--------------------|------------------|------------------|------------------|-----------|-------------|
| Meet 1 | 70                      | 20            | 20                 | 30               | 15               | -                | -         | 10          |
| Meet 2 | 70                      | 20            | 20                 | 30               | 15               | -                | -         | 10          |
| Decide | 48                      | -             | -                  | -                | -                | -                | -         | 10          |