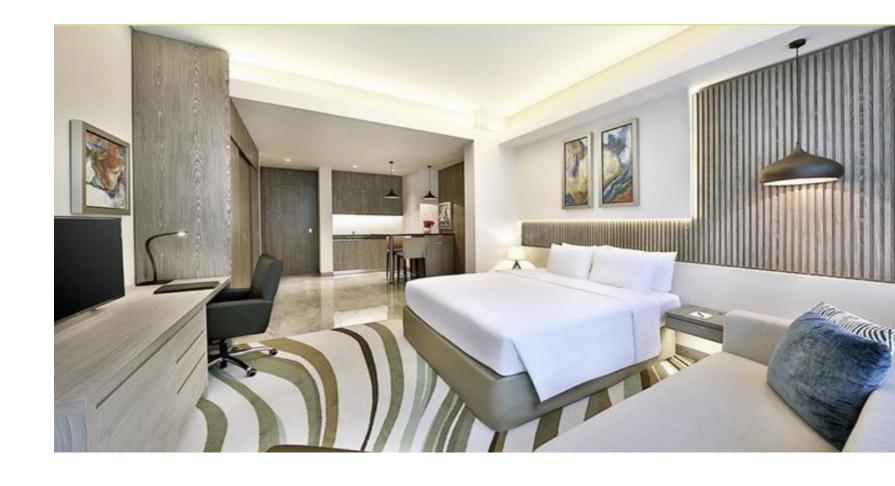

#### King Studio Room

Studio Size: 70 m² / 753 ft²
Kitchenette, working desk, 40
inch flat TV, ottoman, 2 bed
benches, walk-in closet, coffee
table, separate shower &
bathtub.