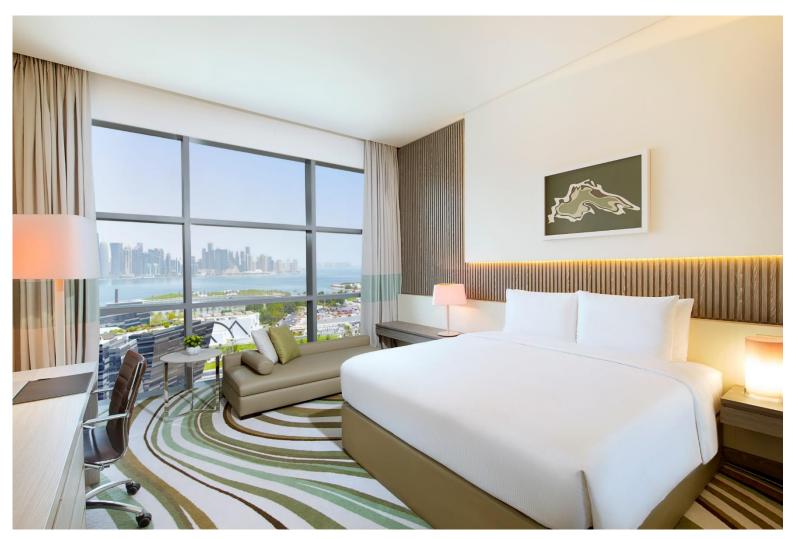

#### King Guest Room Sea View

Room Size: 40 m<sup>2</sup> / 430ft<sup>2</sup>

Working desk, 40 inch flat TV, ottoman,

coffee table, separate shower &

bathtub.