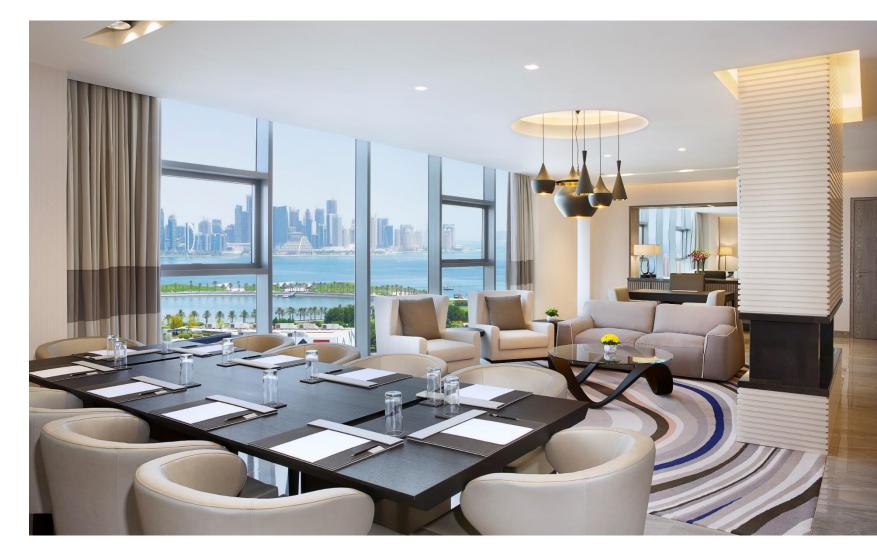

#### **About the Hotel**

- 140 Guest Rooms 40 -43 m<sup>2</sup> / 430 -462 ft<sup>2</sup>
- 45 Studios 70 m<sup>2</sup> / 753 ft<sup>2</sup>
- 1 Diplomatic Suite 120 m<sup>2</sup>
- 1 Presidential Suite 188 m<sup>2</sup> / 2011 ft<sup>2</sup>

#### **Diplomatic Suite**

Studio Size: 120 m² / 1294 ft²
Separate living area, with dining table, a 55 or 60-inch flat-screen TV, guest bathroom and working desk. Kitchenette, Working desk, walk-in closet, separate shower & jetted tub

#### **Presidential Suite**

Studio Size: 188 m² / 2011 ft²
View to the Gulf & Doha's
Corniche skyline, Separate
Room, Separate living room,
Dining table, kitchenette,
working desk, 60 inch flat TV,
Ottoman with coffee table & arm
chair, separate shower & jetted
tub, 2 basins & bidet