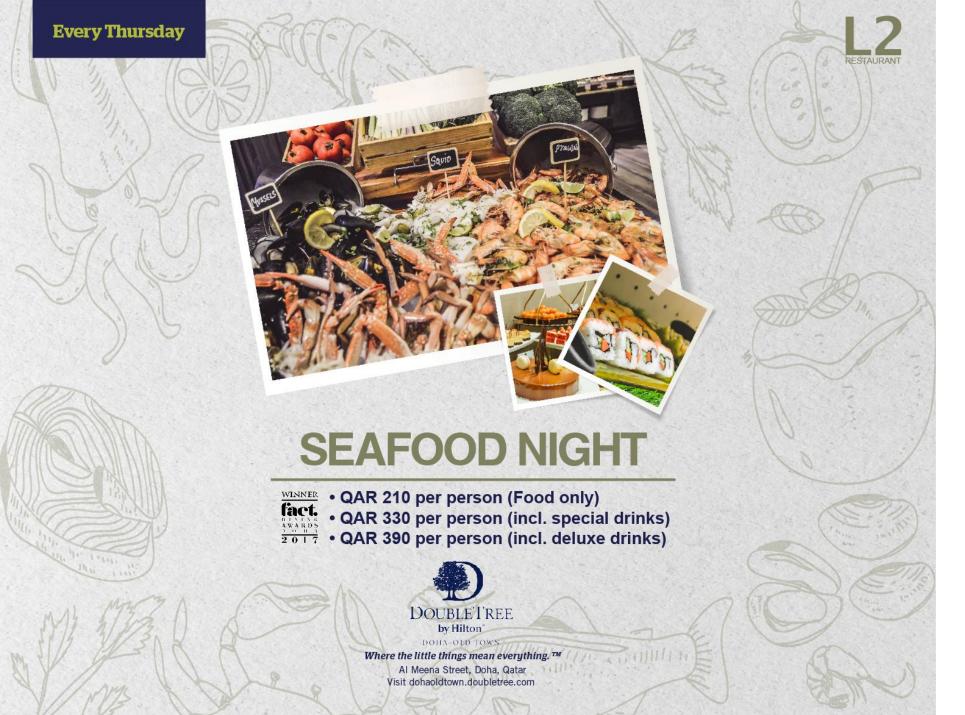

### L2 Restaurant

Offering a weekly culinary journey from breakfast and lunch to brunch and seafood night. But there is more to L2 than just food; enjoy the happy hour from 12pm until 9pm along with a relaxing shisha.

#### Timings:

Breakfast 6:30am to 10:30am (Buffet and a la carte ). Lunch 12pm to 3:30pm (Buffet and a la carte). Dinner 6pm to 11pm (a la carte)

Thursday - Seafood Night (Buffet) 6:30pm - 10:30pm Friday - Seafood Brunch (Buffet) 12:30 pm - 4pm