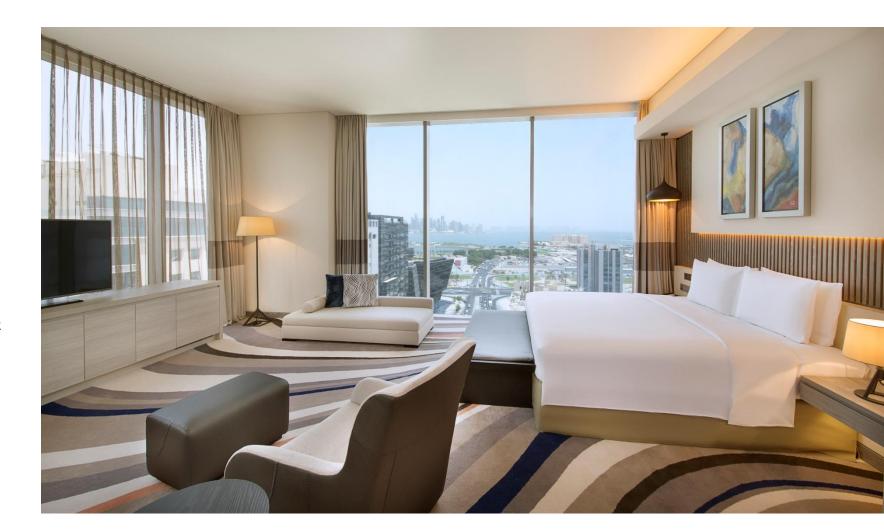

#### King Guest Room Sea View

Room Size: 40 m<sup>2</sup> / 430ft<sup>2</sup>

Working desk, 40 inch flat TV, ottoman,

coffee table, separate shower &

bathtub.

#### Panoramic Studio Room

Studio Size: 70 m²/753.47ft²
View to the Gulf & Doha's
Corniche Skyline, Kitchenette,
Working desk, 40 inch flat TV, 1
arm chair & foot rest, coffee
table, 2 bed benches, walk-in
closet, separate shower & jetted
tub