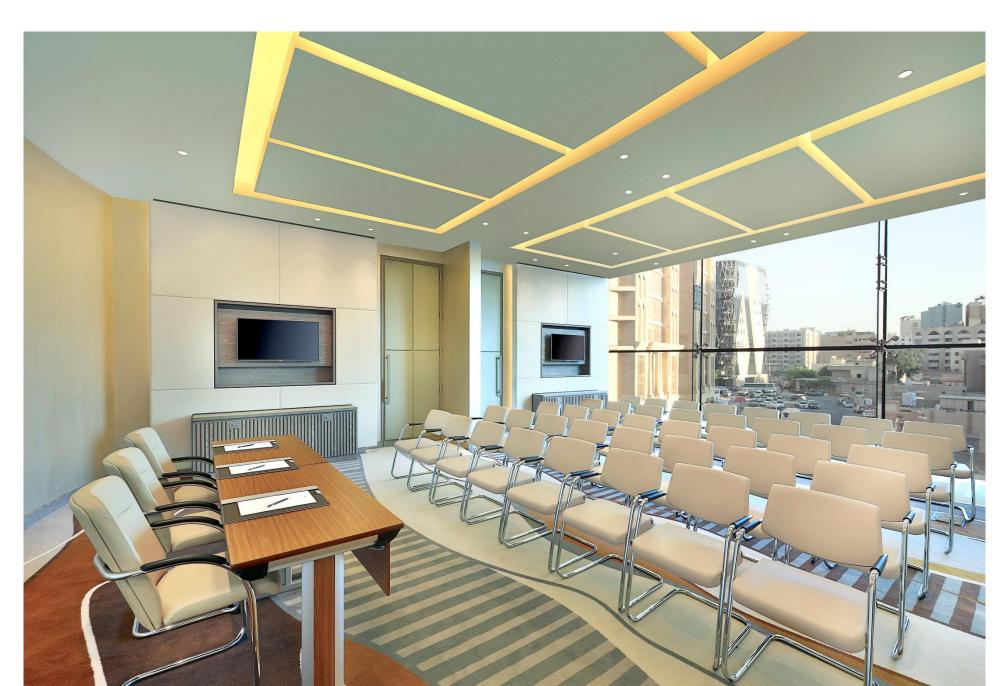

## Conferences Events and Meetings

### **Meeting Rooms**

| Name   | Space in m <sup>2</sup> | Banquet Style | Classroom<br>Style | Theatre<br>Style | Cabaret<br>Style | U Shape<br>Style | Reception | Board table |
|--------|-------------------------|---------------|--------------------|------------------|------------------|------------------|-----------|-------------|
| Meet 1 | 70                      | 20            | 20                 | 30               | 15               | -                | -         | 10          |
| Meet 2 | 70                      | 20            | 20                 | 30               | 15               | -                | -         | 10          |
| Decide | 48                      | -             | -                  | -                | -                | -                | -         | 10          |