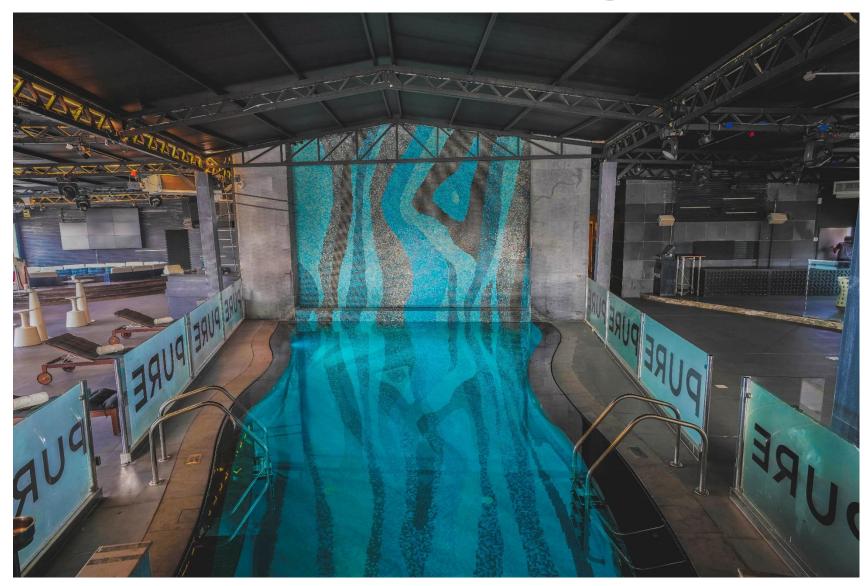

uet Style | Classroom<br>Style | Theatre<br>Style | Cabaret<br>Style | U Shape<br>Style | Reception | Board table |
|--------|-------------------------|---------------|--------------------|------------------|------------------|------------------|-----------|-------------|
| Meet 1 | 70                      | 20            | 20                 | 30               | 15               | -                | -         | 10          |
| Meet 2 | 70                      | 20            | 20                 | 30               | 15               | -                | -         | 10          |
| Decide | 48                      | -             | -                  | -                | -                | -                | -         | 10          |

### Hotel Facilities



### **Covered Swimming Pool**





### **Covered Swimming Pool**





### Aqua Lounge Spa





### Aqua Lounge Spa





### **Gym**





### ThankYou