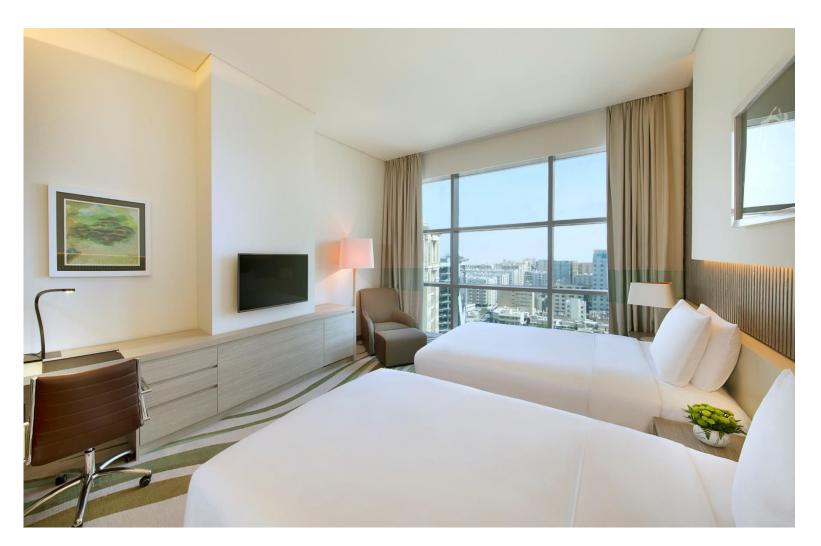

#### **Twin Guest Room**

Room Size:  $40 \text{ m}^2 / 430 \text{ft}^2$ 

Twin Beds. working desk, 40 inch flat

TV, ottoman, coffee table, separate

shower & bathtub.