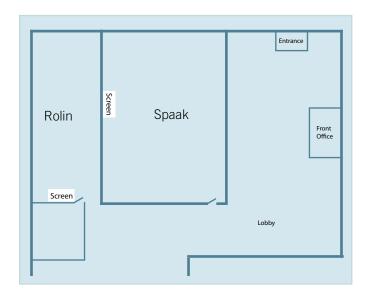

### **Conference Rooms**

Our conference rooms all have natural daylight and are equipped with air conditioning and the latest technology. Whether you're planning a festive event or a conference, our staff will help you make it the best it can be.

|           | DIMENSIONS   | SQUARE METERS | CEILING<br>HEIGHT | THEATER<br>CAPACITY | CLASSROOM<br>CAPACITY | U-SHAPED<br>CAPACITY | ROUNDS<br>OF TEN | RECEPTION |
|-----------|--------------|---------------|-------------------|---------------------|-----------------------|----------------------|------------------|-----------|
| SPAAK     | 8' x 8'      | 64            | 2.7               | 50                  | 36                    | 25                   | 20               | 24        |
| ROLIN     | 8',5 x 4'    | 39            | 2.7               | -                   | -                     | -                    | 12               | -         |
| LOUISE    | 14.1' x 6.5' | 91            | 2.7               | 100                 | 60                    | 60                   | 40               | 60        |
| LOUISE I  | 8.8' x 6.5'  | 57            | 2.7               | 60                  | 36                    | -                    | -                | -         |
| LOUISE II | 5.3' x 6.5'  | 34            | 2.7               | 30                  | 18                    | 16                   | 15               | 16        |