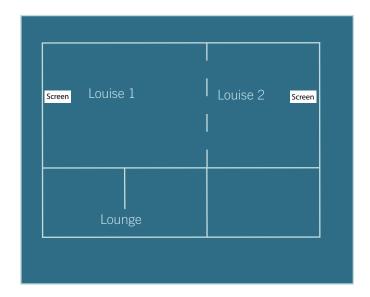

### **Conference Rooms**

Our conference rooms all have natural daylight and are equipped with air conditioning and the latest technology. Whether you're planning a festive event or a conference, our staff will help you make it the best it can be.

|           | DIMENSIONS   | SQUARE METERS | CEILING<br>HEIGHT | THEATER<br>CAPACITY | CLASSROOM<br>CAPACITY | U-SHAPED<br>CAPACITY | ROUNDS<br>OF TEN | RECEPTION |
|-----------|--------------|---------------|-------------------|---------------------|-----------------------|----------------------|------------------|-----------|
| SPAAK     | 8' x 8'      | 64            | 2.7               | 50                  | 36                    | 25                   | 20               | 24        |
| ROLIN     | 8',5 x 4'    | 39            | 2.7               | -                   | -                     | -                    | 12               | -         |
| LOUISE    | 14.1' x 6.5' | 91            | 2.7               | 100                 | 60                    | 60                   | 40               | 60        |
| LOUISE I  | 8.8' x 6.5'  | 57            | 2.7               | 60                  | 36                    | -                    | -                | -         |
| LOUISE II | 5.3' x 6.5'  | 34            | 2.7               | 30                  | 18                    | 16                   | 15               | 16        |