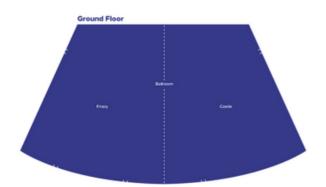

#### **Conference And Event Rooms** Capacity Chart

| Name     | Floor       | L x W x H (m)     | Boardroom | U-Shape | Theatre | Classroom | Cabaret | Banquet | Dance | conditioning | System | Blackout | Daylight | Dimmer |
|----------|-------------|-------------------|-----------|---------|---------|-----------|---------|---------|-------|--------------|--------|----------|----------|--------|
| Ballroom | Ground      | 22.0 x 12.5 x 3.0 | -         | 60      | 350     | 150       | 150     | 290     | 250   | •            | •      | •        | -        | •      |
| Castle   | Ground      | 11.0 × 12.5 × 3.0 | 36        | 34      | 170     | 70        | 70      | 140     | 125   |              |        |          | -        |        |
| Friary   | Ground      | 11.0 × 12.5 × 3.0 | 36        | 34      | 170     | 70        | 70      | 140     | 125   |              |        | •        | -        |        |
| Llandaff | First Floor | 22.65 x 6.9 x 2.3 | 40        | 35      | 90      | 30        | 56      | 80      |       |              | •      | •        |          |        |
| Roath    | First Floor | 10.75 x 5.6 x 2.3 | 28        | 20      | 40      | 18        | 30      | 40      | -     |              | •      | •        |          |        |
| Sophia   | First Floor | 11.9 × 6.9 × 2.3  | 30        | 28      | 50      | 24        | 35      | 50      | -     | •            | •      | •        |          |        |
| Bute     | First Floor | 4.75 x 9.3 x 2.3  | 14        | -       | -       | -         | -       | -       | -     |              |        | •        |          |        |
| Victoria | First Floor | 5.0 x 8.0 x 2.3   | 16        | 16      | 20      | 16        | -       | 20      | -     |              | ٠      | •        | -        |        |

### FLOOR MAPS KEY Meeting/Conference Rooms Foyer/Public Space

Private