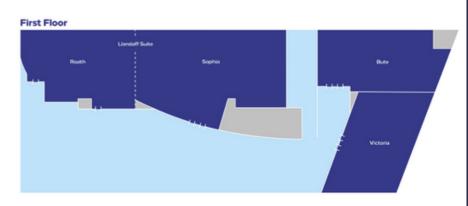

#### **Conference And Event Rooms** Capacity Chart

| Name     | Floor       | L x W x H (m)     | Boardroom | U-Shape | Theatre | Classroom | Cabaret | Banquet | Dance | conditioning | System | Blackout | Daylight | Dimmer |
|----------|-------------|-------------------|-----------|---------|---------|-----------|---------|---------|-------|--------------|--------|----------|----------|--------|
| Ballroom | Ground      | 22.0 x 12.5 x 3.0 | -         | 60      | 350     | 150       | 150     | 290     | 250   | •            | •      | •        | -        | •      |
| Castle   | Ground      | 11.0 × 12.5 × 3.0 | 36        | 34      | 170     | 70        | 70      | 140     | 125   |              |        |          | -        |        |
| Friary   | Ground      | 11.0 × 12.5 × 3.0 | 36        | 34      | 170     | 70        | 70      | 140     | 125   |              |        | •        | -        |        |
| Llandaff | First Floor | 22.65 x 6.9 x 2.3 | 40        | 35      | 90      | 30        | 56      | 80      |       |              | •      | •        |          |        |
| Roath    | First Floor | 10.75 x 5.6 x 2.3 | 28        | 20      | 40      | 18        | 30      | 40      | -     |              | •      | •        |          |        |
| Sophia   | First Floor | 11.9 × 6.9 × 2.3  | 30        | 28      | 50      | 24        | 35      | 50      | -     | •            | •      | •        |          |        |
| Bute     | First Floor | 4.75 x 9.3 x 2.3  | 14        | -       | -       | -         | -       | -       | -     |              |        | •        |          |        |
| Victoria | First Floor | 5.0 x 8.0 x 2.3   | 16        | 16      | 20      | 16        | -       | 20      | -     |              | ٠      | •        | -        |        |

### FLOOR MAPS KEY Meeting/Conference Rooms Foyer/Public Space

Private