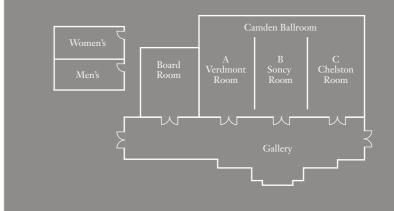

### Conference Center

The resort's well-appointed, 5,000-square-foot conference center is superb environment for both high-tech meetings and unforgettable events. The elegant Camden Ballroom, which is divisible into three separate spaces, and a handsome executive boardroom open to The Gallery, a refined venue for cocktail receptions.