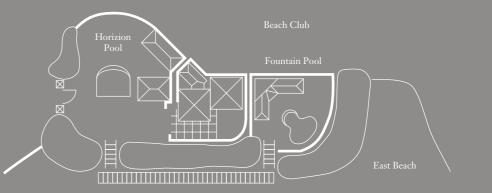

# Beach Club

Looking out to spectacular ocean views, the terraces of the Beach Club's Fountain and Horizon Pools provide breathtaking backdrops for evening cocktail receptions and seated dinners, while the pinksand East Beach is an extraordinary option for evening receptions, relaxed barbeques and bonfires on the sand.