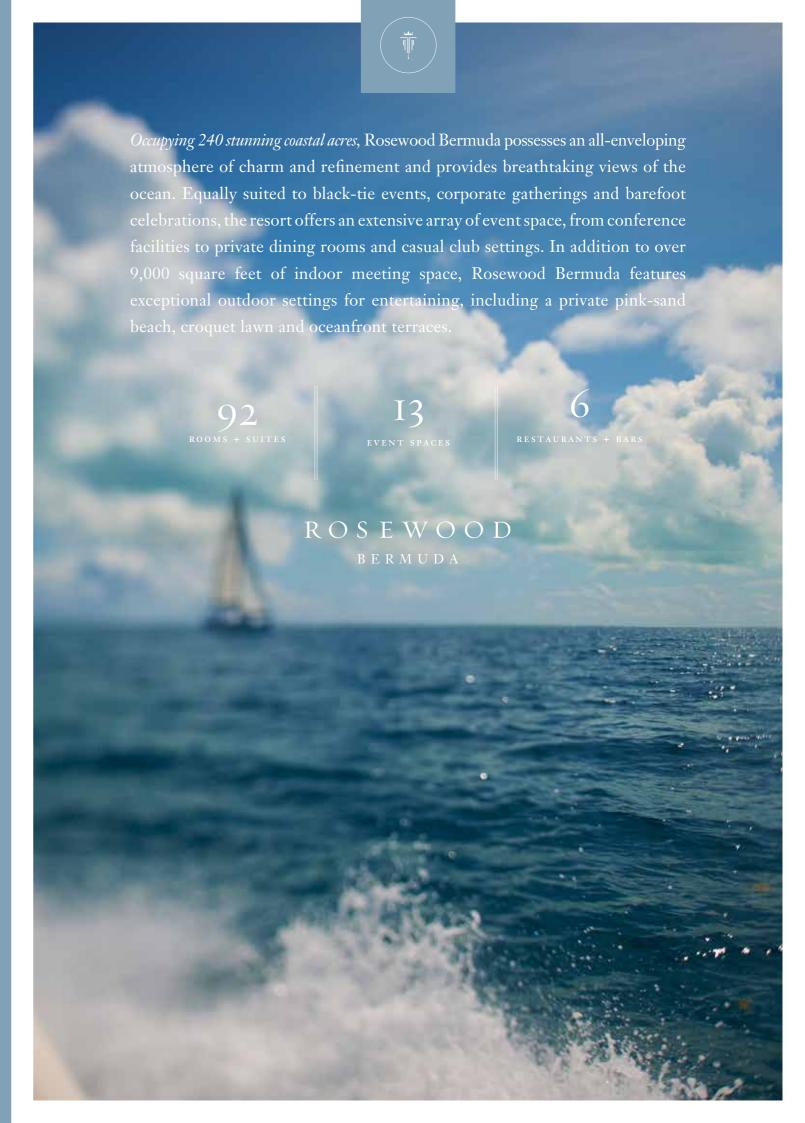

# Private Dining, Meeting and Event Space

- · 7,000 square feet of indoor meeting and event space plus a variety of outdoor options
- 13 venues, ideal for weddings, social occasions, meetings, professional events and incentives
- · Can accommodate up to 180 guests for a reception
- Expert event planning, custom catering and state-of-the-art audio/visual services