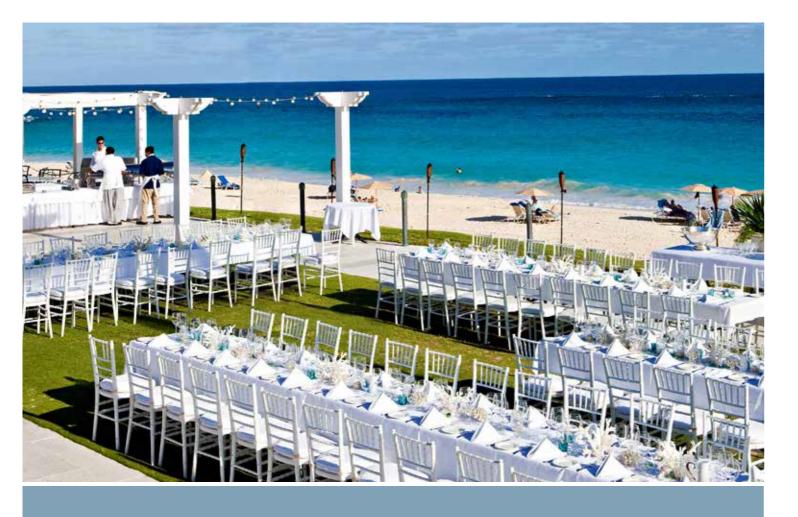

# Beach Club

Looking out to spectacular ocean views, the terraces of the Beach Club's Fountain and Horizon Pools provide breathtaking backdrops for evening cocktail receptions and seated dinners, while the pinksand East Beach is an extraordinary option for evening receptions, relaxed barbeques and bonfires on the sand.

### Croquet Lawn

This beautifully manicured lawn is the perfect setting for cocktail parties, social occasions and receptions.