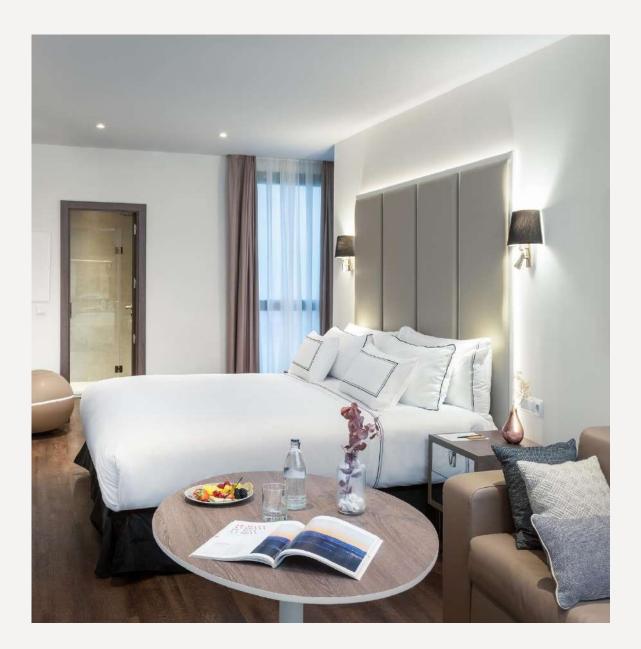

#### Meliá Room

Rooms where you feel comfortable with a touch of contemporary elegance

- Recently renovated 20/22 m2 rooms
- Views of Diego de León street, Claudio Coello or quiet inner courtyards
- Queen size beds, King size or two Twin beds
- Kettle with selection of teas and coffee
- Choice of pillows
- Rituals bath amenities

#### Premium Room

Space and functionality for maximum comfort

- Recently renovated 24m2/26m2 rooms
- Views of quiet inner courtyards
- Queen size beds, King size or two Twin beds
- Queen size beds, King size or two Twin beds
- Kettle with selection of teas and coffee
- Choice of pillows
- Rituals bath amenities

#### Supreme Room

Elegance, functionality and lots of light

- Recently renovated 24m2/26m2 rooms
- Large windows that allow in light from Diego de León street or from the quieter street of Claudio Coello
- Queen size beds, King size or two Twin beds
- Kettle with selection of teas and coffee
- Iron and iron board
- Bathrobe and slippers
- Choice of pillows
- Rituals bath amenities