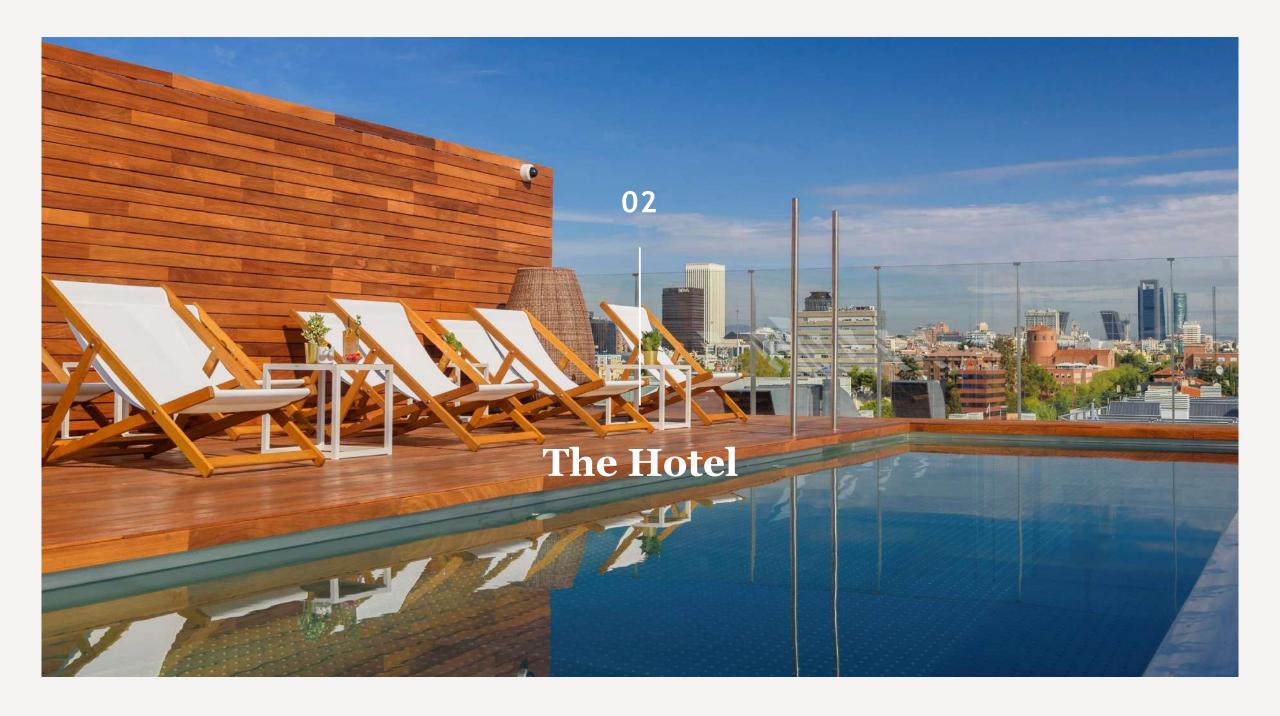

#### **The Hotel**

Elegance is a combination of beauty and simplicity. That is our secret. An urban hotel in Madrid invites you to enjoy modern and comfortable facilities and delicious local cuisine, in a prime location in the heart of the Spanish capital.

Elegance and venerability, ingredients that define the exclusivity of Meliá Madrid Serrano. Daylight floods into your room from the moment you throw back the curtains. Discover renowned masterpieces in some of the world's most famous museums, just a short walk away. Cool off in the pool or hit the shops - the most exclusive brands are waiting for you on one of the capital's golden miles. Or you could savor innovative local cuisine and exclusive services specially designed just for you.

- Rooftop area
- The Level
- Gym
- 24-hour reception
- Bali bed
- Outdoor swimming pool
- WiFi
- Meeting rooms
- Air conditioning
- Parking