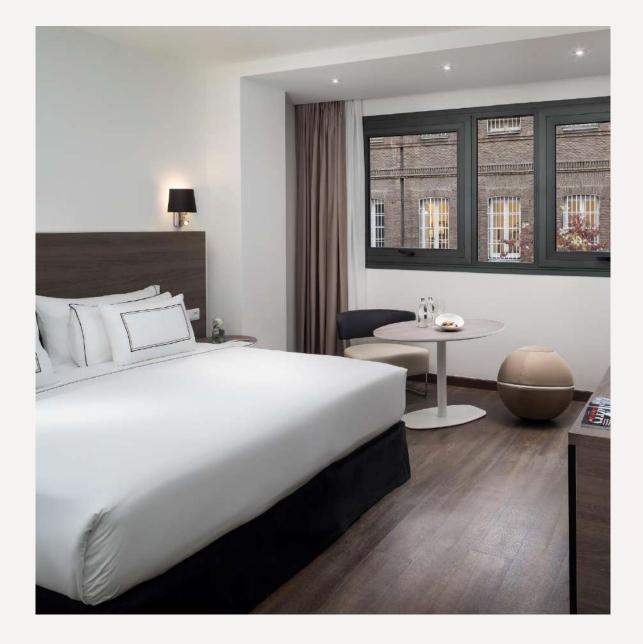

#### Meliá Room

Rooms where you feel comfortable with a touch of contemporary elegance

- Recently renovated 20/22 m2 rooms
- Views of Diego de León street, Claudio Coello or quiet inner courtyards
- Queen size beds, King size or two Twin beds
- Kettle with selection of teas and coffee
- Choice of pillows
- Rituals bath amenities

#### Premium Room

Space and functionality for maximum comfort

- Recently renovated 24m2/26m2 rooms
- Views of quiet inner courtyards
- Queen size beds, King size or two Twin beds
- Queen size beds, King size or two Twin beds
- Kettle with selection of teas and coffee
- Choice of pillows
- Rituals bath amenities

#### Supreme Room

Elegance, functionality and lots of light

- Recently renovated 24m2/26m2 rooms
- Large windows that allow in light from Diego de León street or from the quieter street of Claudio Coello
- Queen size beds, King size or two Twin beds
- Kettle with selection of teas and coffee
- Iron and iron board
- Bathrobe and slippers
- Choice of pillows
- Rituals bath amenities