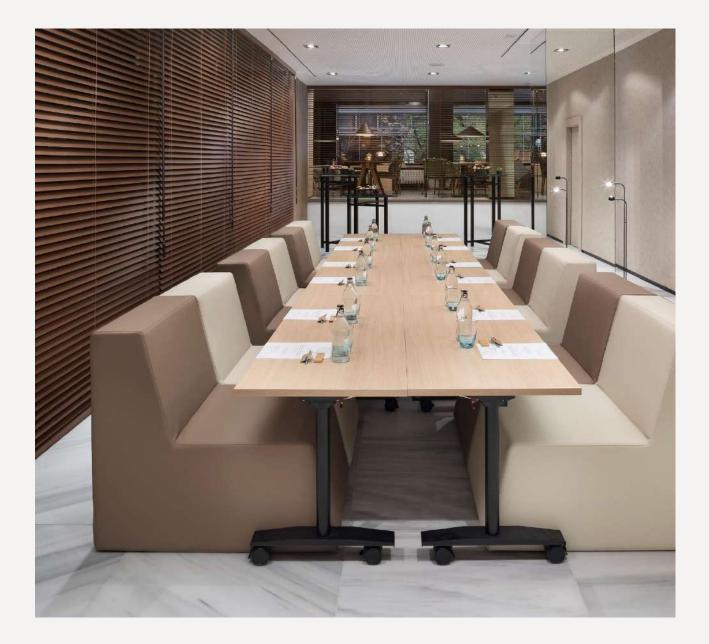

### **Power Meetings**

- AND

#### **Power** ivieetings By Meliá

A modern and creative way to drive your business, in favour of the environment and with a sustainable and healthy offer

The key elements that define our concept of Power meetings are:

- Mindfullness
- Sustainability
- The foyer the power lounge
- Healthy and local F&B
- Signature meetings rooms: Tech and Flexy

#### Equipment

- More than 800m2, 11 functional and inspiring meeting rooms with the most modern design and advanced technology
- Tech and Flexy rooms with differentiating elements:
  - $\circ~$  Wellness Ball^{{\scriptscriptstyle\rm TM}} Active Sitting -Board table
  - Smart room system and Wall Paint
  - Flexible furniture
  - o Boat System
- Sensory Architecture
- Foyer for socializing, working, feeling, tasting, relaxing
- Wide range of F&B with local, seasonal, organic, Mediterranean and healthy products Translated