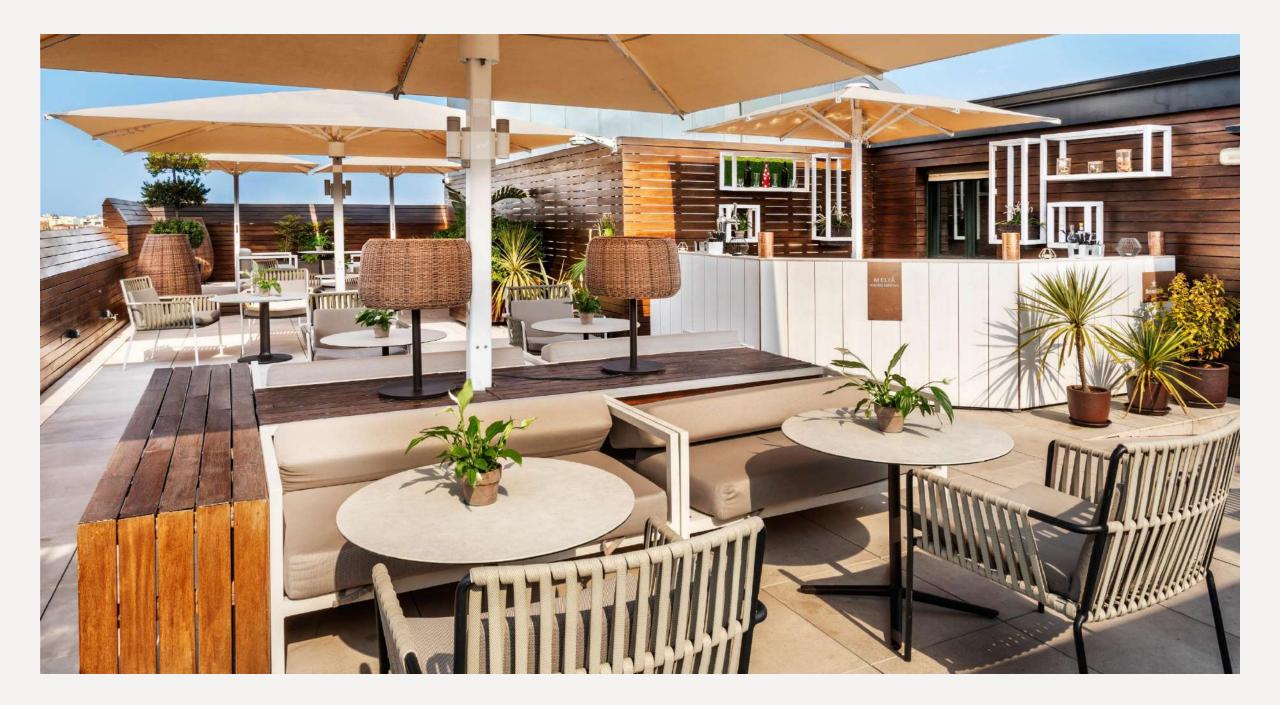

- Rooftop area
- The Level
- Gym
- 24-hour reception
- Bali bed
- Outdoor swimming pool
- WiFi
- Meeting rooms
- Air conditioning
- Parking