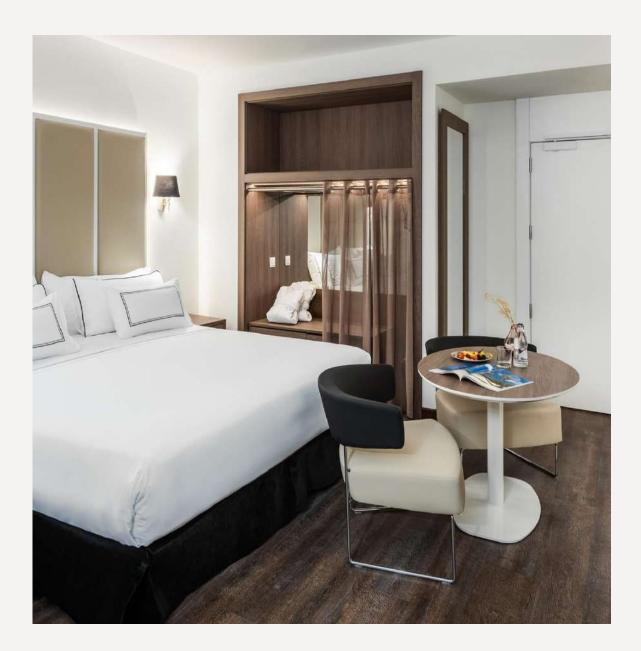

#### Meliá Room

Rooms where you feel comfortable with a touch of contemporary elegance

- Recently renovated 20/22 m2 rooms
- Views of Diego de León street, Claudio Coello or quiet inner courtyards
- Queen size beds, King size or two Twin beds
- Kettle with selection of teas and coffee
- Choice of pillows
- Rituals bath amenities

#### Premium Room

Space and functionality for maximum comfort

- Recently renovated 24m2/26m2 rooms
- Views of quiet inner courtyards
- Queen size beds, King size or two Twin beds
- Queen size beds, King size or two Twin beds
- Kettle with selection of teas and coffee
- Choice of pillows
- Rituals bath amenities

#### Supreme Room

Elegance, functionality and lots of light

- Recently renovated 24m2/26m2 rooms
- Large windows that allow in light from Diego de León street or from the quieter street of Claudio Coello
- Queen size beds, King size or two Twin beds
- Kettle with selection of teas and coffee
- Iron and iron board
- Bathrobe and slippers
- Choice of pillows
- Rituals bath amenities