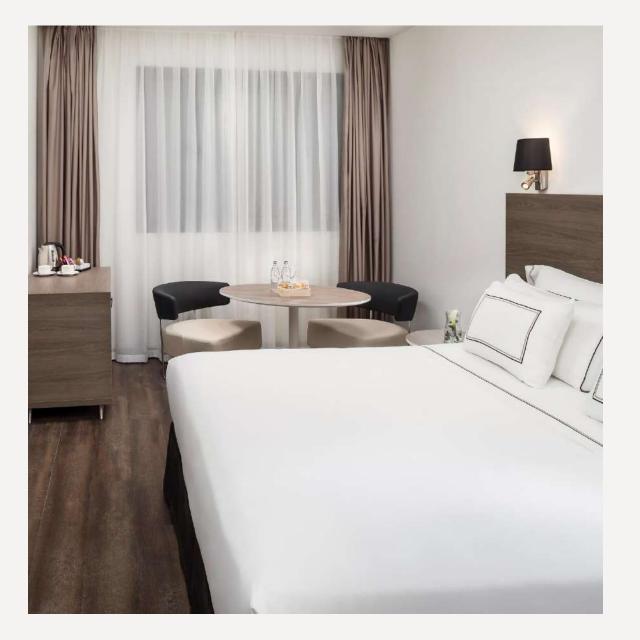

#### Meliá Room

Rooms where you feel comfortable with a touch of contemporary elegance

- Recently renovated 20/22 m2 rooms
- Views of Diego de León street, Claudio Coello or quiet inner courtyards
- Queen size beds, King size or two Twin beds
- Kettle with selection of teas and coffee
- Choice of pillows
- Rituals bath amenities

#### Premium Room

Space and functionality for maximum comfort

- Recently renovated 24m2/26m2 rooms
- Views of quiet inner courtyards
- Queen size beds, King size or two Twin beds
- Queen size beds, King size or two Twin beds
- Kettle with selection of teas and coffee
- Choice of pillows
- Rituals bath amenities

#### Supreme Room

Elegance, functionality and lots of light

- Recently renovated 24m2/26m2 rooms
- Large windows that allow in light from Diego de León street or from the quieter street of Claudio Coello
- Queen size beds, King size or two Twin beds
- Kettle with selection of teas and coffee
- Iron and iron board
- Bathrobe and slippers
- Choice of pillows
- Rituals bath amenities