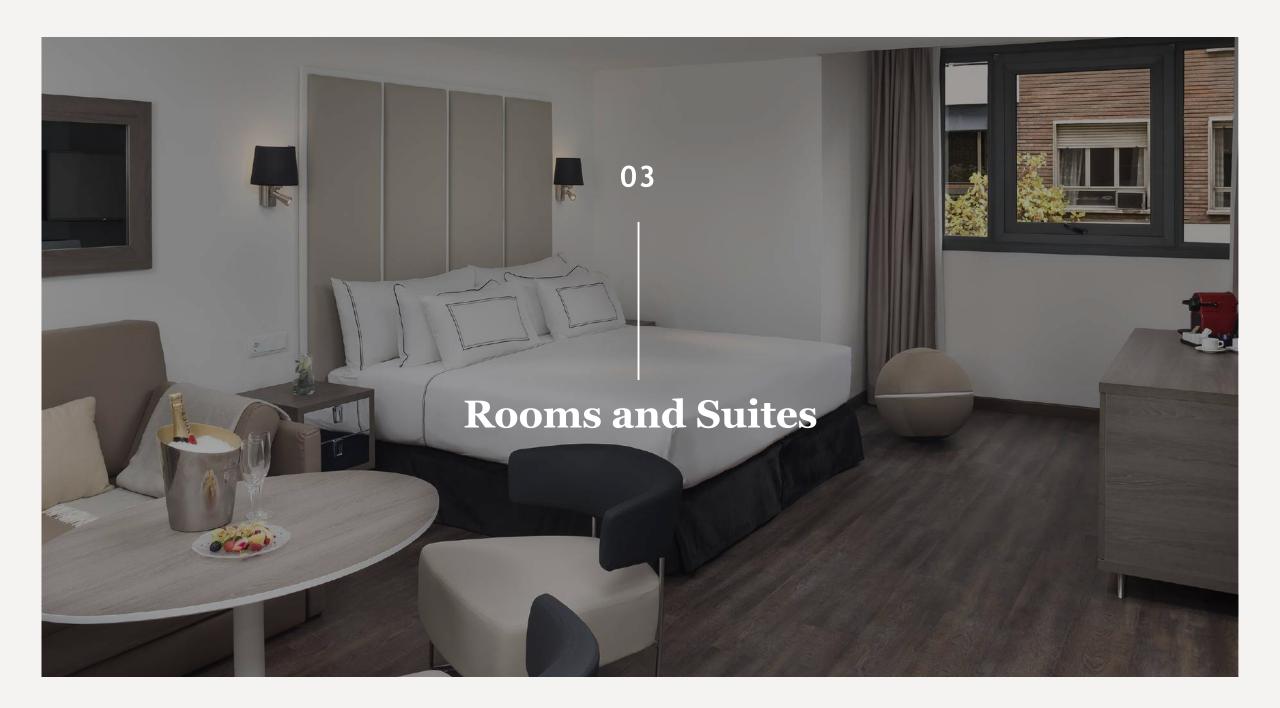

#### Meliá Room

Rooms where you feel comfortable with a touch of contemporary elegance

- Recently renovated 20/22 m2 rooms
- Views of Diego de León street, Claudio Coello or quiet inner courtyards
- Queen size beds, King size or two Twin beds
- Kettle with selection of teas and coffee
- Choice of pillows
- Rituals bath amenities

#### Premium Room

Space and functionality for maximum comfort

- Recently renovated 24m2/26m2 rooms
- Views of quiet inner courtyards
- Queen size beds, King size or two Twin beds
- Queen size beds, King size or two Twin beds
- Kettle with selection of teas and coffee
- Choice of pillows
- Rituals bath amenities

#### Supreme Room

Elegance, functionality and lots of light

- Recently renovated 24m2/26m2 rooms
- Large windows that allow in light from Diego de León street or from the quieter street of Claudio Coello
- Queen size beds, King size or two Twin beds
- Kettle with selection of teas and coffee
- Iron and iron board
- Bathrobe and slippers
- Choice of pillows
- Rituals bath amenities