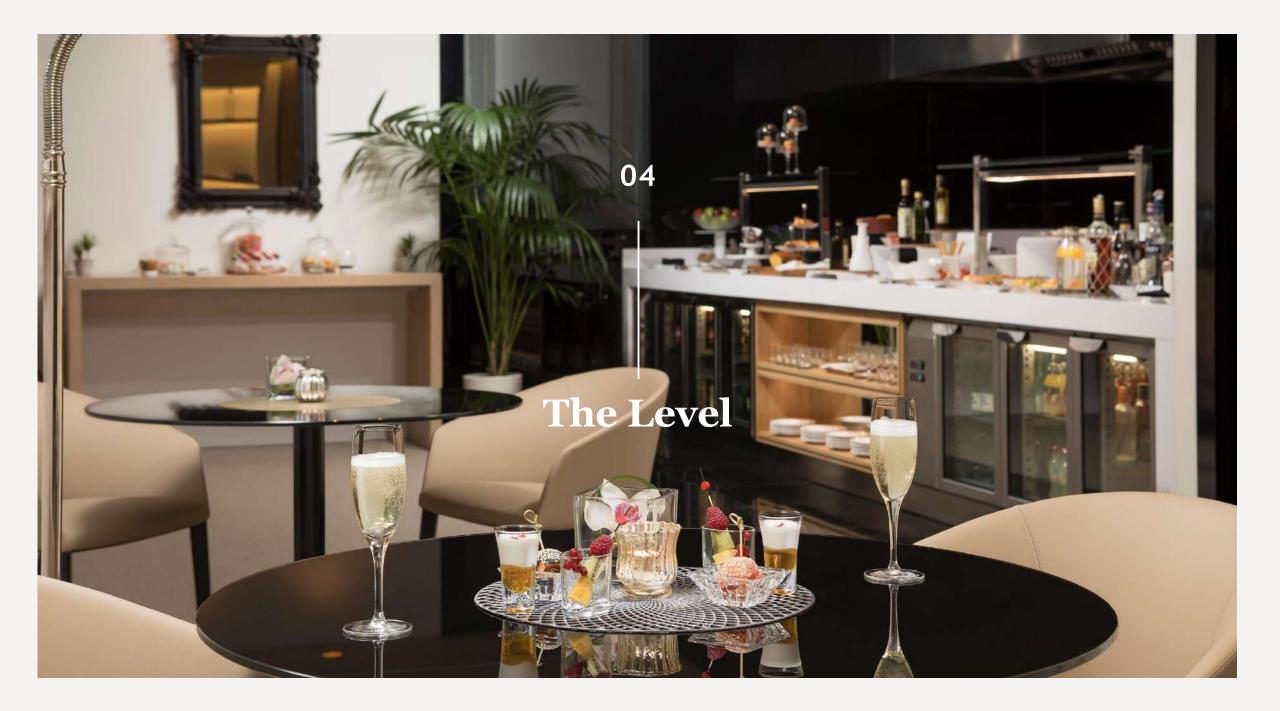

#### THE LEVEL

#### Step into another world

The Level is the program that represents wellness, becoming the most exclusive and aspirational product of Meliá. Created to comply the highest demands, it offers the most personalized service, with the most exclusive product.

That is why meticulous attention is paid to each one of the details: the arrival to the lounge, the experience in the room, as well as the unique attributes of the privileged areas of The Level.

## The Level is adding value

A place created exclusively for you

- The A place created exclusively for you
- Private reception 07:00 23:00 h
- Private à la carte breakfast 07:00 11:00 h
- Open bar with snacks, drinks and Nespresso® coffee
- Ironing service (1 garment)
- 10% discount in our restaurant Arado