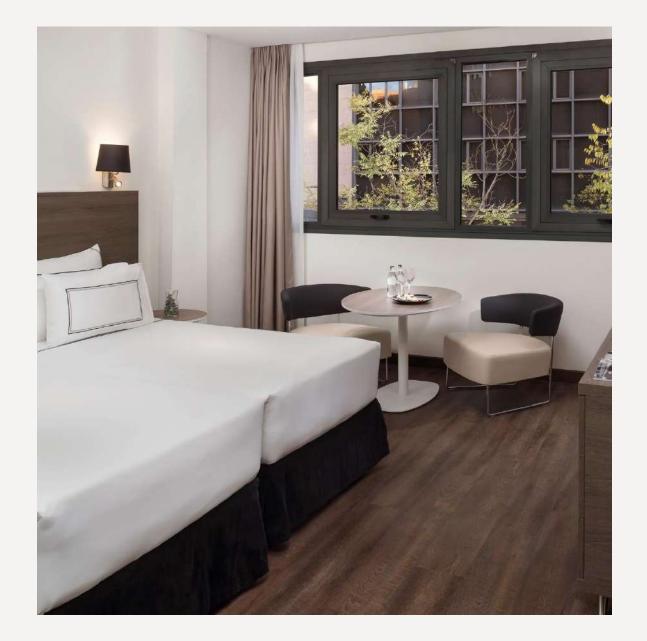

#### Meliá Room

Rooms where you feel comfortable with a touch of contemporary elegance

- Recently renovated 20/22 m2 rooms
- Views of Diego de León street, Claudio Coello or quiet inner courtyards
- Queen size beds, King size or two Twin beds
- Kettle with selection of teas and coffee
- Choice of pillows
- Rituals bath amenities

#### Premium Room

Space and functionality for maximum comfort

- Recently renovated 24m2/26m2 rooms
- Views of quiet inner courtyards
- Queen size beds, King size or two Twin beds
- Queen size beds, King size or two Twin beds
- Kettle with selection of teas and coffee
- Choice of pillows
- Rituals bath amenities

#### Supreme Room

Elegance, functionality and lots of light

- Recently renovated 24m2/26m2 rooms
- Large windows that allow in light from Diego de León street or from the quieter street of Claudio Coello
- Queen size beds, King size or two Twin beds
- Kettle with selection of teas and coffee
- Iron and iron board
- Bathrobe and slippers
- Choice of pillows
- Rituals bath amenities