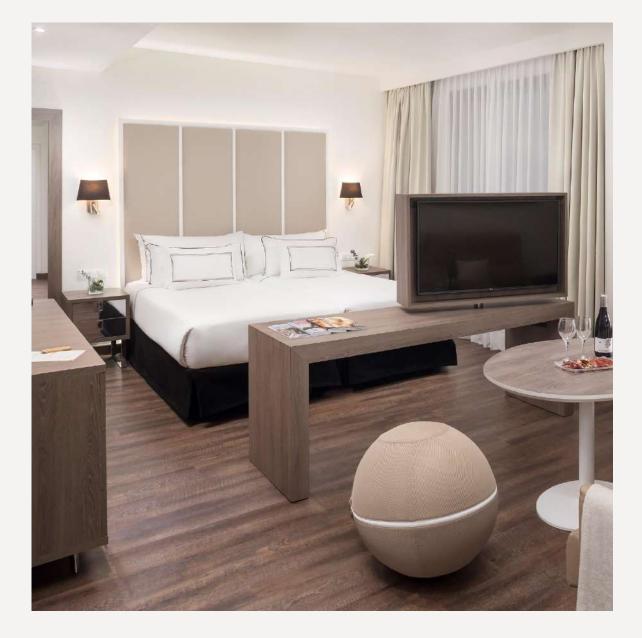

### The Level Room

Modernity, comfort, contemporary design

- Recently renovated 24 26 m2 romos
- Views of Diego de León street, Claudio Coello or quiet inner courtyards
- Queen size beds, King size or two twin beds
- Wellness Ball <sup>TM</sup> Active Sitting
- Nespresso® coffee station
- Mp3 station with integrated bluetooth
- Steam iron
- Bathrobe and slippers
- Rituals bath amenities
- Welcome details on arrival

#### **Premium The Level**

Modernity, comfort, contemporary design

- Recently renovated 28 m2 / 32 m2 romos
- Views of quiet inner courtyards
- Queen size beds, King size or two twin beds
- Living area with sofa
- Wellness Ball TM Active Sitting
- Nespresso® coffee station
- Mp3 station with integrated bluetooth
- Steam iron
- Bathrobe and slippers
- Rituals bath amenities
- Welcome details on arrival

### **Grand Premium The Level**

A perfect room for a getaway in Madrid with a touch of design and extra comfort to enjoy the most elegant shopping in the city

- Recently renovated 40m2 luxury, good design, wood and natural fabrics and fantastic views in the heart of the Barrio of Salamanca
- Queen size beds, King size or two twin beds
- Living area with sofa
- Wellness Ball TM Active Sitting
- Nespresso® coffee station
- Mp3 station with integrated Bluetooth
- Steam iron
- Bathrobe and slippers
- Rituals bath amenities
- Welcome details on arrival

### Junior Suite The Level

Six suites in the building, one per floor, are located in the wide corner of Diego de León and Claudio Coello Streets

- Perfect for the lovers of natural light, recently renovated, 50m2 luxury
- Queen size beds, King size or two twin beds
- Sofa-bed of 1,60 x 2,00m
- Wellness Ball <sup>™</sup> Active Sitting
- Nespresso® coffee station
- Mp3 station with integrated Bluetooth
- Steam iron
- Bathrobe and slippers
- Rituals bath amenities
- Welcome details on arrival