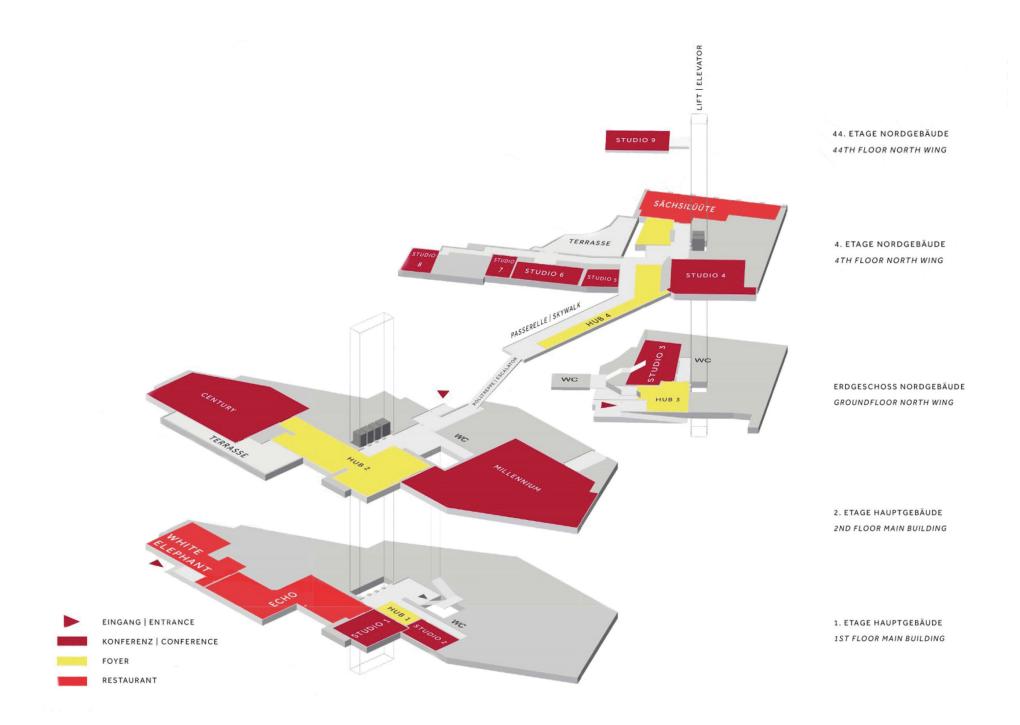

## FLOORPLAN.

Experience meetings that are not about chairs and tables in a U-shape. They're about people at their best!

- Identify your meeting goal
- Get inspired by our expert tips and trends
- Discover impressions in our photo gallery

With our know-how and innovative technologies you can now make your meetings even more more productive, in-depth and goal-oriented.

#### The stated maximum capacity can only be achieved without using the stage.

|               | DIMENSIO      | NS  | CAPACITY |            |            |         |           |         |         |
|---------------|---------------|-----|----------|------------|------------|---------|-----------|---------|---------|
| MEETING ROOM  | WxLxH         | QM  | Theatre  | Schoolroom | Conference | U-Shape | Reception | Banquet | Cabaret |
| MILLENNIUM    | 22 x 21 x 5   | 470 | 650      | 320        | 78         | 78      | 400       | 350     | 224     |
| Millennium AB | 20 x 15 x 5   | 290 | 320      | 210        | 63         | 48      | 300       | 200     | 126     |
| Millennium BC | 19 x 11 x 5   | 211 | 180      | 150        | 36         | 36      | 150       | 130     | 70      |
| Millennium A  | 15 x 11 x 5   | 161 | 170      | 120        | 36         | 36      | 100       | 120     | 60      |
| Millennium B  | 15 x 9 x 5    | 129 | 140      | 84         | 36         | 36      | 100       | 70      | 49      |
| Millennium C  | 15 x 5        | 90  | 50       | 36         | 30         | 30      | 100       | 40      | 28      |
| CENTURY       | 15 x 20 x 5   | 280 | 350      | 210        | 36         | 54      | 300       | 200     | 120     |
| Century A     | 15 x 11 x 5   | 176 | 110      | 108        | 36         | 42      | 100       | 88      | 42      |
| Century B     | 12 x 8 x 5    | 102 | 100      | 72         | 30         | 33      | 80        | 70      | 36      |
| STUDIO 1      | 7 x 9 x 3     | 66  | 60       | 39         | 20         | 24      | 40        | 48      | 30      |
| STUDIO 2      | 5 x 7 x 3     | 35  | 35       | 21         | 18         | 15      | 20        | 20      | 18      |
| STUDIO 3      | 14 x 7 x 3    | 89  | 100      | 60         | 30         | 36      | 80        | 72      | 48      |
| Studio 3 A    | 8 x 7 x 3     | 53  | 49       | 30         | 20         | 18      | -         | 40      | 24      |
| Studio 3 B    | 6 x 6 x 3     | 36  | 30       | 12         | 12         | 15      | -         | 20      | 18      |
| STUDIO 4      | 10 x 12 x 3   | 122 | 120      | 84         | 26         | 36      | 80        | 72      | 54      |
| STUDIO 5      | 6 x 4 x 3     | 25  | -        | -          | 8          | -       | -         | -       | -       |
| STUDIO 6      | 5 x 11 x 3    | 65  | 60       | 39         | 24         | 24      | 50        | 32      | 24      |
| STUDIO 7      | 4 x 6 x 3     | 25  | -        | -          | 10         | -       | -         | -       | -       |
| STUDIO 8      | 4 x 7 x 3     | 25  | -        | -          | 10         | -       | -         | -       | -       |
| STUDIO 9      | -             | 50  | -        | -          | 10         | -       | -         | -       | -       |
| Hub 1         | 10 x 4 x 3    | 81  | -        | -          | -          | -       | 30        | -       | -       |
| Hub 2         | 22 x 13 x 2,5 | 375 | -        | -          | -          | -       | 140       | 80      | -       |
| Hub 3         | 8 x 7 x 3     | 55  | -        | -          | -          | -       | 30        | -       | -       |
| Hub 4         | 30 x 3 x 3    | 215 | -        | -          | -          | -       | 120       | -       | -       |
| Sächsilüüte   | 21 x 8 x 3    | 160 | -        | -          | -          | -       | -         | 90      | -       |