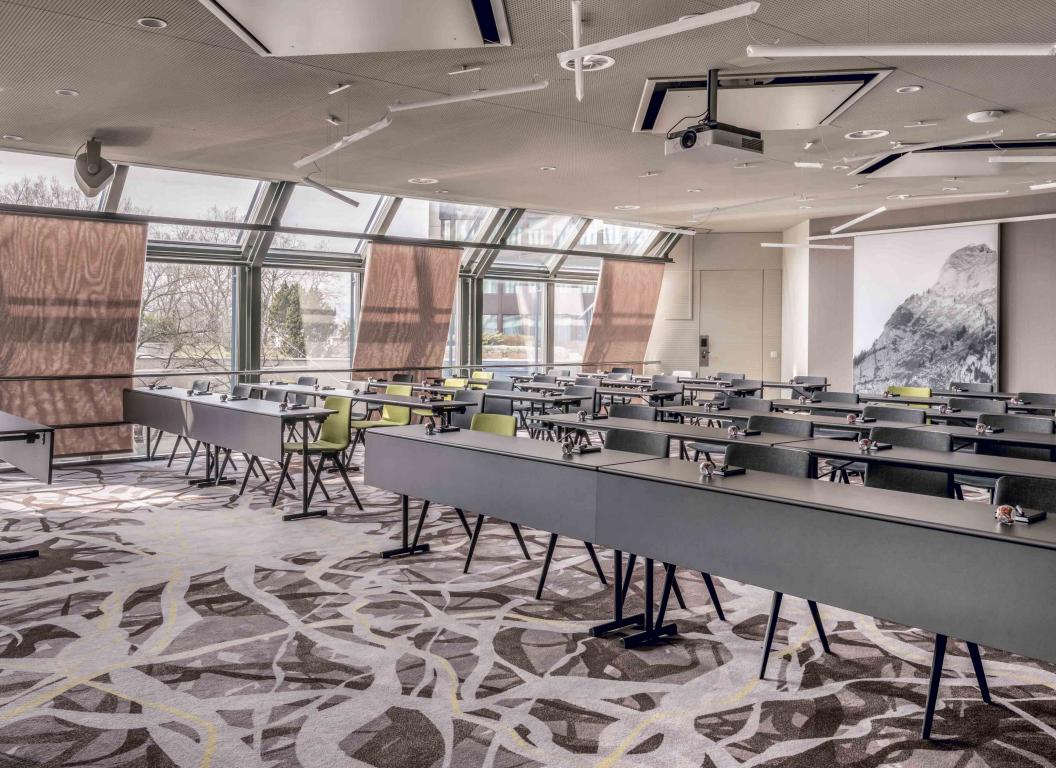

Large, light-flooded event rooms for up to 650 people

Personal service from our experienced event team Ň from the inquiry to the realization

 $\heartsuit$ 

Innovative and individual set-up for every event

#{

High-end technology: ClickShare presentation system, Bose sound system, flat screens (55 to 85 inches) etc.

More space for creativity and networking

#### The stated maximum capacity can only be achieved without using the stage.

|               | DIMENSIO      | NS  | CAPACITY |            |            |         |           |         |         |
|---------------|---------------|-----|----------|------------|------------|---------|-----------|---------|---------|
| MEETING ROOM  | WxLxH         | QM  | Theatre  | Schoolroom | Conference | U-Shape | Reception | Banquet | Cabaret |
| MILLENNIUM    | 22 x 21 x 5   | 470 | 650      | 320        | 78         | 78      | 400       | 350     | 224     |
| Millennium AB | 20 x 15 x 5   | 290 | 320      | 210        | 63         | 48      | 300       | 200     | 126     |
| Millennium BC | 19 x 11 x 5   | 211 | 180      | 150        | 36         | 36      | 150       | 130     | 70      |
| Millennium A  | 15 x 11 x 5   | 161 | 170      | 120        | 36         | 36      | 100       | 120     | 60      |
| Millennium B  | 15 x 9 x 5    | 129 | 140      | 84         | 36         | 36      | 100       | 70      | 49      |
| Millennium C  | 15 x 5        | 90  | 50       | 36         | 30         | 30      | 100       | 40      | 28      |
| CENTURY       | 15 x 20 x 5   | 280 | 350      | 210        | 36         | 54      | 300       | 200     | 120     |
| Century A     | 15 x 11 x 5   | 176 | 110      | 108        | 36         | 42      | 100       | 88      | 42      |
| Century B     | 12 x 8 x 5    | 102 | 100      | 72         | 30         | 33      | 80        | 70      | 36      |
| STUDIO 1      | 7 x 9 x 3     | 66  | 60       | 39         | 20         | 24      | 40        | 48      | 30      |
| STUDIO 2      | 5 x 7 x 3     | 35  | 35       | 21         | 18         | 15      | 20        | 20      | 18      |
| STUDIO 3      | 14 x 7 x 3    | 89  | 100      | 60         | 30         | 36      | 80        | 72      | 48      |
| Studio 3 A    | 8 x 7 x 3     | 53  | 49       | 30         | 20         | 18      | -         | 40      | 24      |
| Studio 3 B    | 6 x 6 x 3     | 36  | 30       | 12         | 12         | 15      | -         | 20      | 18      |
| STUDIO 4      | 10 x 12 x 3   | 122 | 120      | 84         | 26         | 36      | 80        | 72      | 54      |
| STUDIO 5      | 6 x 4 x 3     | 25  | -        | -          | 8          | -       | -         | -       | -       |
| STUDIO 6      | 5 x 11 x 3    | 65  | 60       | 39         | 24         | 24      | 50        | 32      | 24      |
| STUDIO 7      | 4 x 6 x 3     | 25  | -        | -          | 10         | -       | -         | -       | -       |
| STUDIO 8      | 4 x 7 x 3     | 25  | -        | -          | 10         | -       | -         | -       | -       |
| STUDIO 9      | -             | 50  | -        | -          | 10         | -       | -         | -       | -       |
| Hub 1         | 10 x 4 x 3    | 81  | -        | -          | -          | -       | 30        | -       | -       |
| Hub 2         | 22 x 13 x 2,5 | 375 | -        | -          | -          | -       | 140       | 80      | -       |
| Hub 3         | 8 x 7 x 3     | 55  | -        | -          | -          | -       | 30        | -       | -       |
| Hub 4         | 30 x 3 x 3    | 215 | -        | -          | -          | -       | 120       | -       | -       |
| Sächsilüüte   | 21 x 8 x 3    | 160 | -        | -          | -          | -       | -         | 90      | -       |