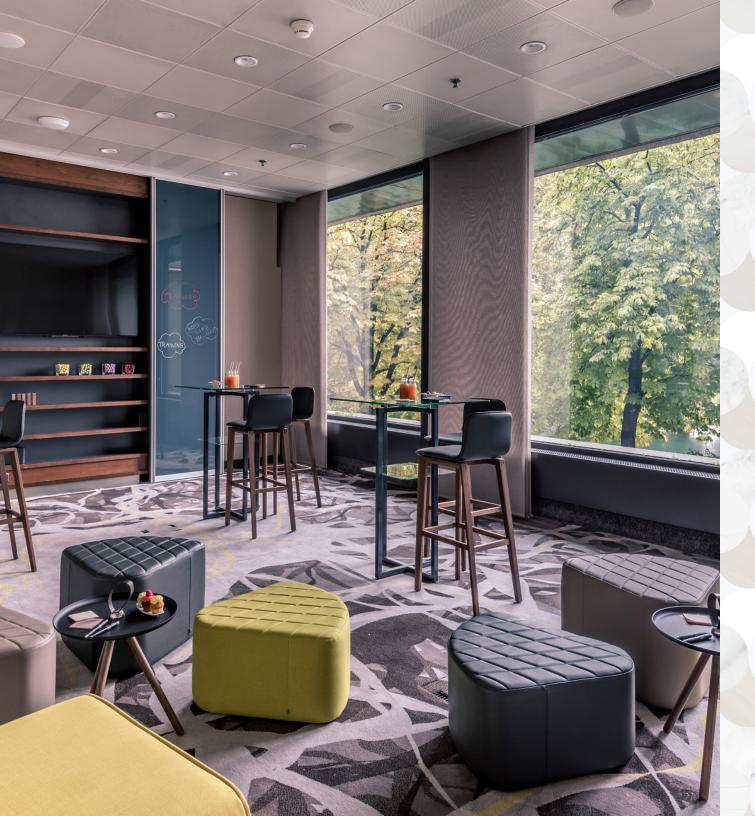

Original design, the latest technology and creative catering enable us to implement fresh, innovative meeting concepts. Experience inspiring events and meetings in our modern event space in the heart of Zurich:

#{

High-end technology: ClickShare presentation system, Bose sound system, flat screens (55 to 85 inches) etc.

More space for creativity and networking

## FLOORPLAN.

Experience meetings that are not about chairs and tables in a U-shape. They're about people at their best!

- Identify your meeting goal
- Get inspired by our expert tips and trends
- Discover impressions in our photo gallery