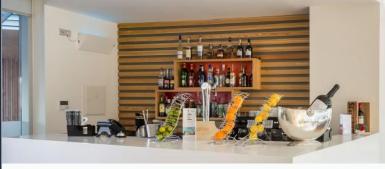

# Bar Lounge

The Bar Lounge offers a menu specialising in Gin's, ideal to take advantage of the tranquility of the terrace during a break at the end of the day or in a meeting interval.

# **Opening Hours:**

04:00 am to 12:00 am

LEIRIA