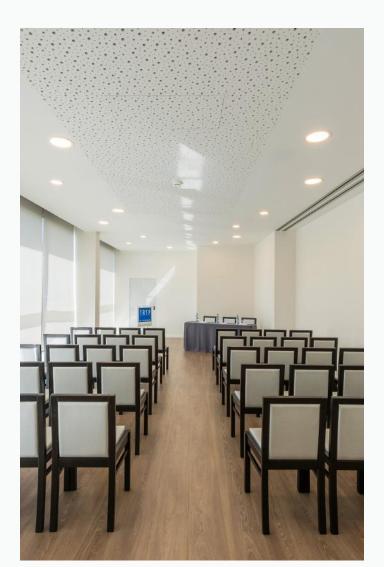

# **Meeting Rooms**

The hotel TRYP Leiria also has six rooms ideal for organising events and meetings.

| ROOM              | FLOOR | m2    | HEIGHT | ROUND<br>Table | AUDIENCE | SCHOOL | BANQUET | IN<br>"U" |
|-------------------|-------|-------|--------|----------------|----------|--------|---------|-----------|
| Vip               | 0     | 35    | -      | 8              | -        | -      |         |           |
| Nova Leiria       | 0     | 42.38 | 2.95   | -              | 30       | 20     | 20      | 15        |
| 22 de Maio        | 0     | 41.71 | 2.95   | -              | 30       | 20     | 20      | 15        |
| Rodrigues<br>Lobo | 0     | 61.75 | 2.95   | -              | 50       | 30     | 30      | 25        |