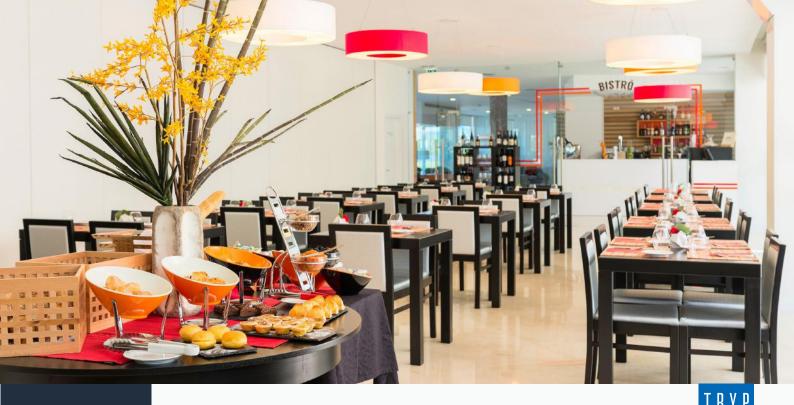

# Restaurant TRYP Leiria

### Restaurant Bistrô

At the Bistrô Restaurant, which has capacity for 65 people in an informal atmosphere, you can sample traditional Portuguese and international cuisine. An inspiring menu, served à la carte, in which the best palates and flavors intersect to offer the highest gastronomic satisfaction.

# **Opening Hours:**

Breakfast: 07:00 am to 10:30 am (weekend and holidays: 07:30 am to 11:00 am)

Lunch: 12:30 am to 03:00 pm Dinner: 07:30 pm to 10:00 pm