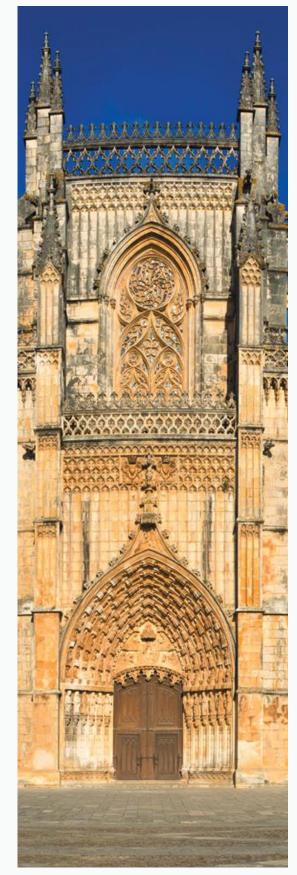

# **Destination Leiria**

In this district, two monasteries are worth a visit, they are the Monastery of Alcobaça, one of the greatest examples of Portuguese Gothic architecture, and Batalha, the most important symbol of the Avis Dynasty. Famous for its glass industry, Marinha Grande offers excellent walks along the "Glass Route", as well as the Peniche and Nazaré beaches.

# **Batalha Monastery**

17 min. - 15 km