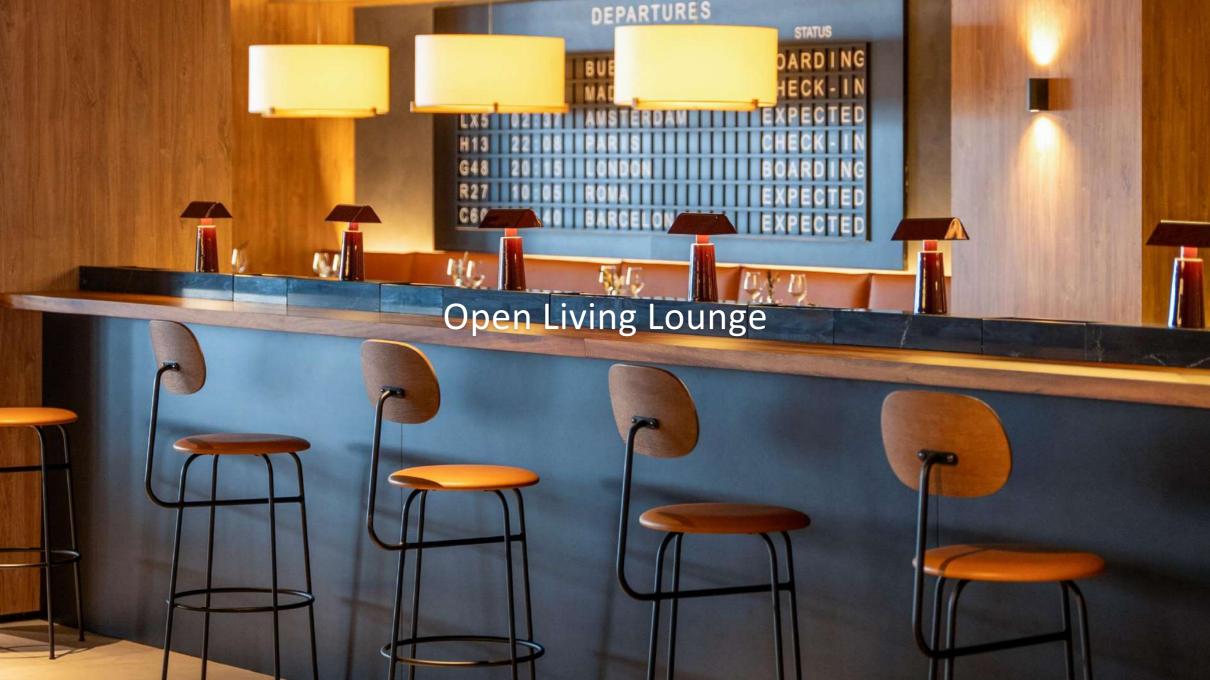

#### Category: 4\*

273 Guest rooms and suites

Chromecast technology in rooms & Free minibar, a daily refill Annexed Conference Center: 18 meeting rooms, +3.000 sqm Plenary room up to 400 people, 5,9 m in height, direct car Access Big Idea Space with an outdoor terrace Outdoor spaces for uniqueness events Open Living Lounge & All day dining restaurant Rooftop Bar, Solarium and Outdoor Pool Infit: Fully equipped gym with an outdoor terrace Cultural and artistic program Spaces designed by local artists Parking