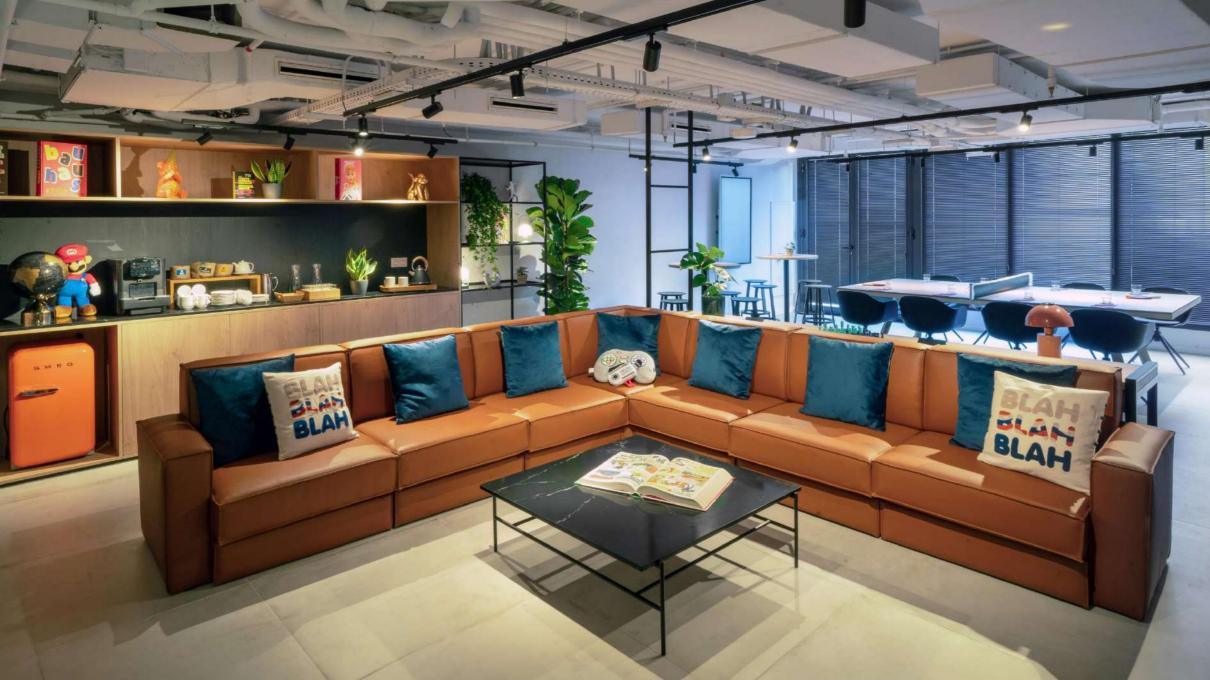

### Big Idea Space

Big Ideas is a bright, fresh and a slightly unusual creative meeting space, offering a free thinking and home from home space with comfy sofas and squidgy chairs, I-Flip Chart allowing you to share whatever you write, erase and scribble in real time with anyone, anywhere in the world.

To get your brainwaves buzzing – we've included all of the essentials; projector, screen, stationary etc. and smart, sustainable touches