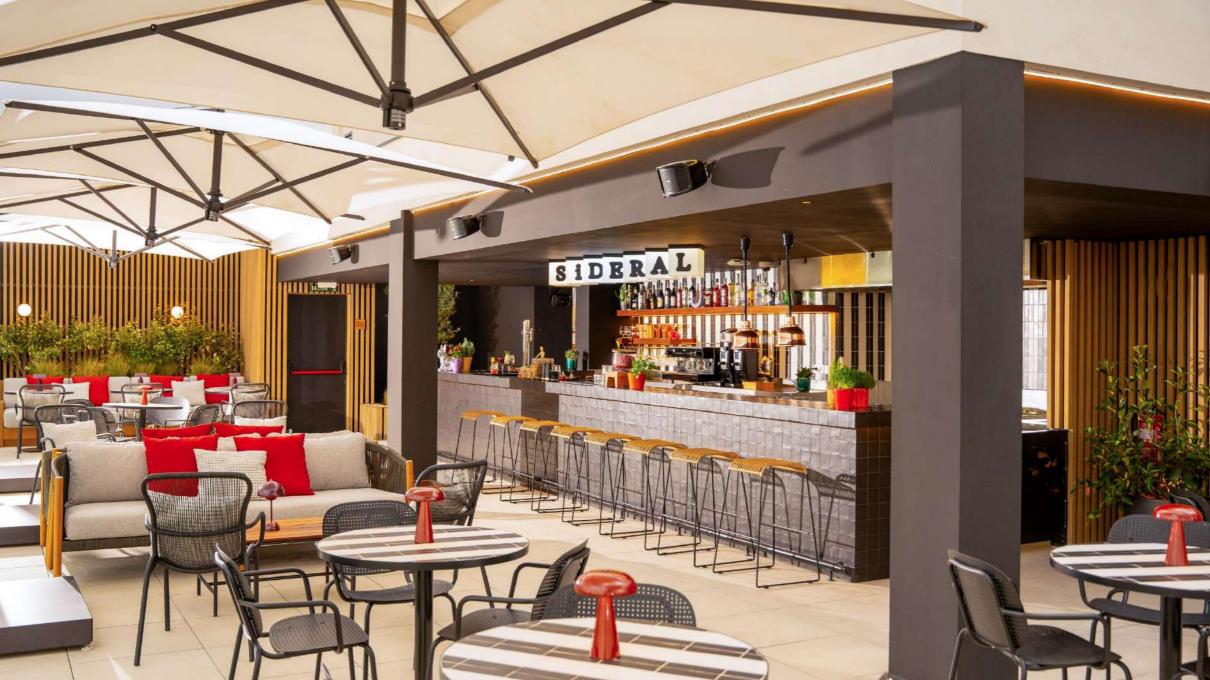

### Yatta

Trendy restaurant with Mid Century design. Openall day, its international food and fusion cuisine is for all tastes. It has different spaces, terraces and is ideal for business lunches or dinners. And breakfast? Irresistible!