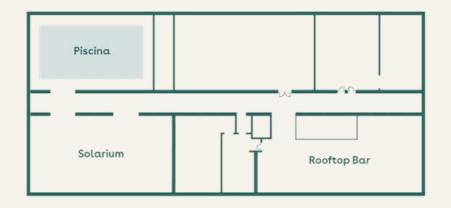

## Hotel - Rooftop - Floor 11

| Meeting Rooms         | SQM | Sq.feet | Height | Width | Lenght | Daylight | Classroom | Theater | "U" Shape | Boardroom | Cabaret<br>7 Per Table | Banquet<br>10 Per Table | Cocktail |
|-----------------------|-----|---------|--------|-------|--------|----------|-----------|---------|-----------|-----------|------------------------|-------------------------|----------|
| Rooftop bar - Sideral | 7   |         |        |       |        | YES      | 7         | 1       |           |           | /                      | 1                       | 50       |
| Rooftop Solarium      | 134 | 1442,36 |        |       |        | YES      |           |         | 1         | 1         |                        |                         | 80       |