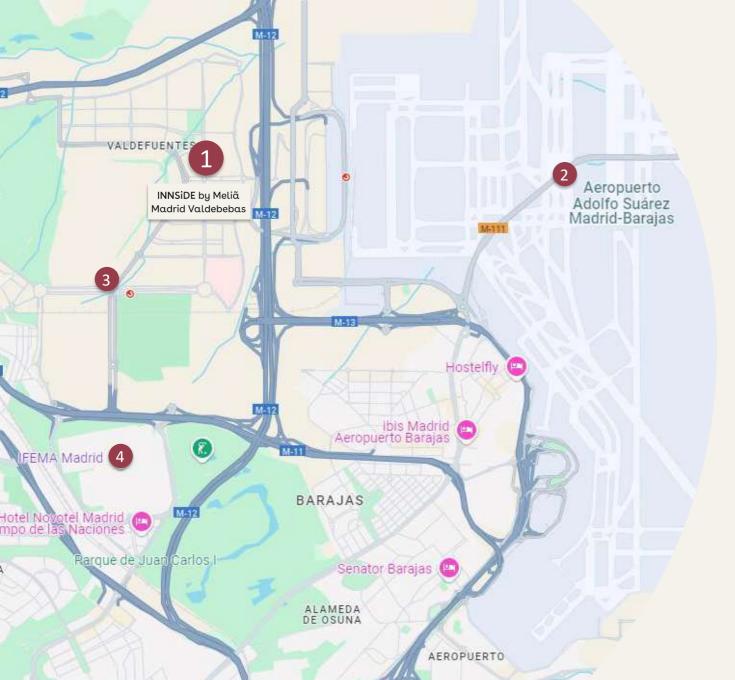

## Location

Hotel
International airport 2 km away, 3 min. by car
Valdebebas train station 2 km away, 3 min. by car
IFEMA Madrid Congress Center 3.3 km, 5 min. by car