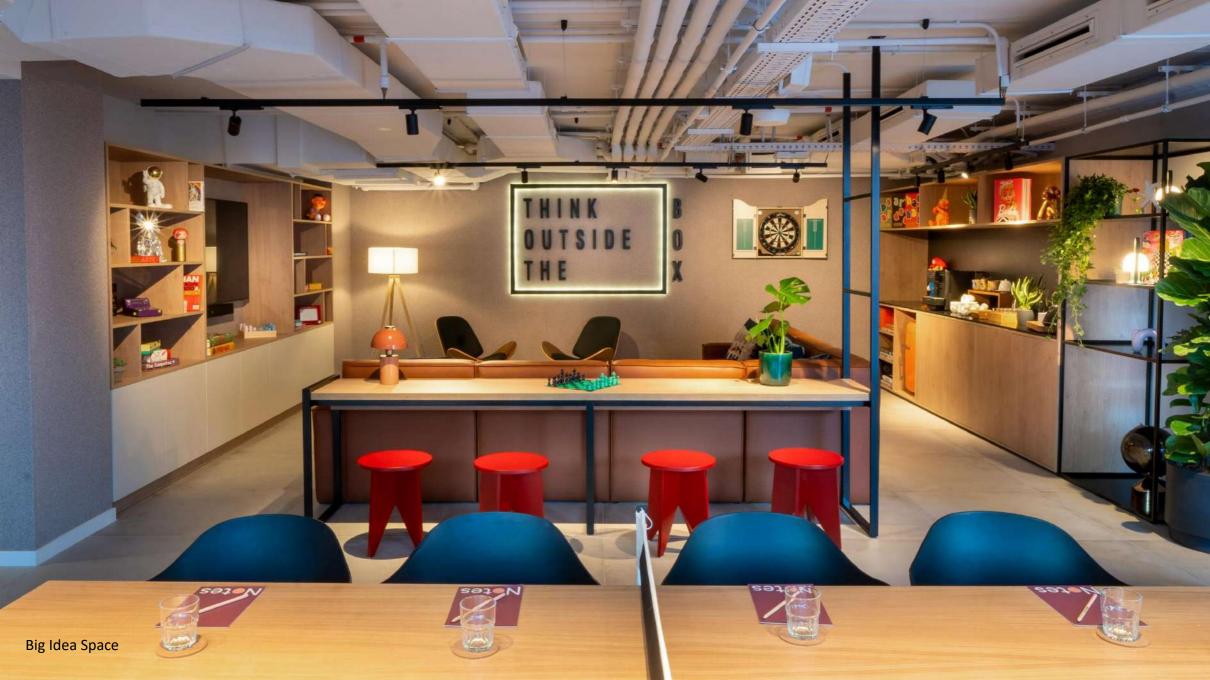

### Big Idea Space

Big Ideas is a bright, fresh and a slightly unusual creative meeting space, offering a free thinking and home from home space with comfy sofas and squidgy chairs, I-Flip Chart allowing you to share whatever you write, erase and scribble in real time with anyone, anywhere in the world.

To get your brainwaves buzzing – we've included all of the essentials; projector, screen, stationary etc. and smart, sustainable touches