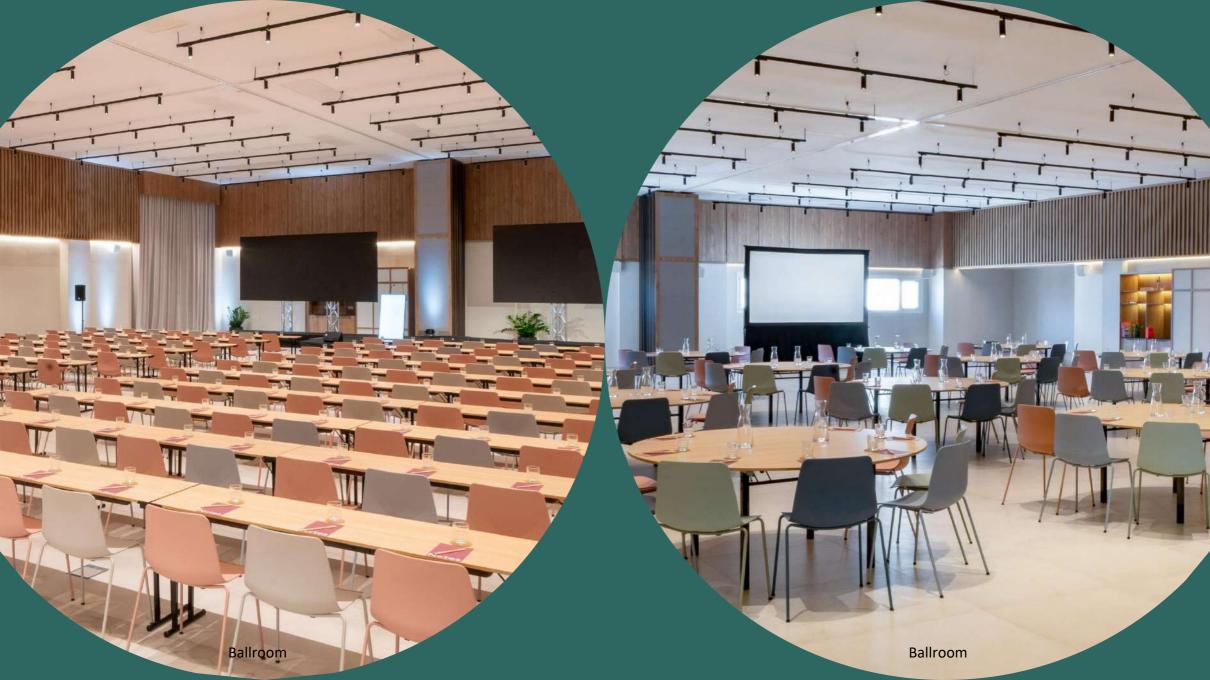

### Meetings & Events

Our Conference Center features 18 meeting rooms spread over more than 3,200 square meters, making it an ideal venue for conferences, seminars, and events. State-of-theart facilities and flexible spaces ensure a seamless and productive experience for your business gatherings.

Plenary room up to 400 people, 5,9 m in height, direct car access

Big Idea Space with an outdoor terrace Outdoor spaces for uniqueness events