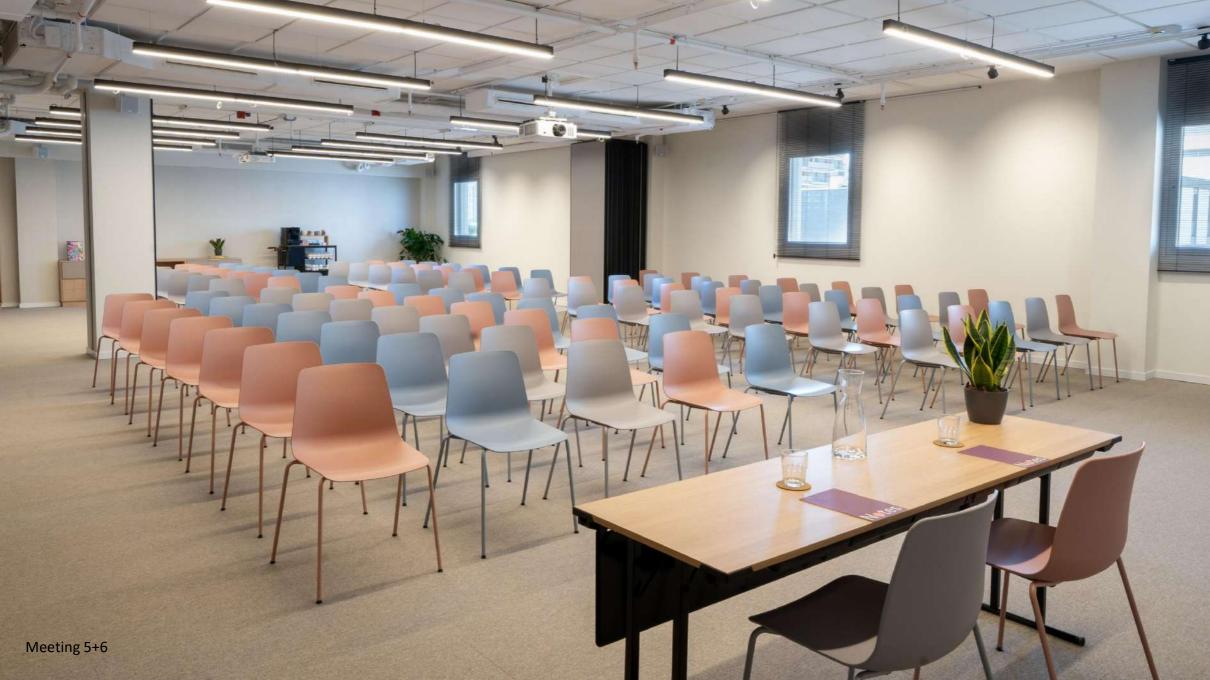

### Conference Center - Floor 2

| Meeting Rooms       | SQM    | Sq.feet | Height | Width | Lenght | Daylight | Classroom | Theater | "U" Shape | Boardroom | Cabaret<br>7 Per Table | Banquet<br>10 Per Table | Cocktail |
|---------------------|--------|---------|--------|-------|--------|----------|-----------|---------|-----------|-----------|------------------------|-------------------------|----------|
| Conference 4        |        | 1081,77 |        | 8,24  |        |          |           |         |           |           |                        |                         |          |
| Conference 3        | 109,66 | 1180,37 | 4,7    | 8,24  | 12,2   | YES      | 54        | 90      | 33        | 30        | 42                     | 60                      | 70       |
| Conference 1        | 111,94 | 1204,91 | 4,7    | 8,24  | 13,5   | NO       | 54        | 90      | 33        | 30        | 42                     | 60                      | 75       |
| Conference 2        | 112,26 | 1208,35 | 4,7    | 8,24  | 13,5   | NØ       | 54        | 90      | 33        | 30        | 42                     | 60                      | 75       |
| Conference 1+2      |        |         |        | 16,48 | 13,5   | NO       |           |         |           |           |                        |                         |          |
| Conference 3+4      | 210,16 | 2262,14 | 4,7    | 16,48 | 12,2   | YES      | 108       | 160     | 42        | 36        | 84                     | 120                     | 140      |
| Conference Ballroom | 434,36 | 4675,41 | 4,7    | 16,48 | 25,7   | YES      | 234       | 380     | 72        | 54        | 210                    | 350                     | 380      |
| Meeting 5           | 73,47  | 790,82  | 3      | 9,6   | 7,1    | YES      | 30        | 48      | 24        | 18        | 28                     | 40                      | 35       |
| Meeting 6           | 112,49 |         |        |       |        |          |           |         |           |           |                        |                         |          |
| Meeting 5+6         | 185,96 | 2001,65 |        |       |        |          |           |         |           |           |                        |                         |          |