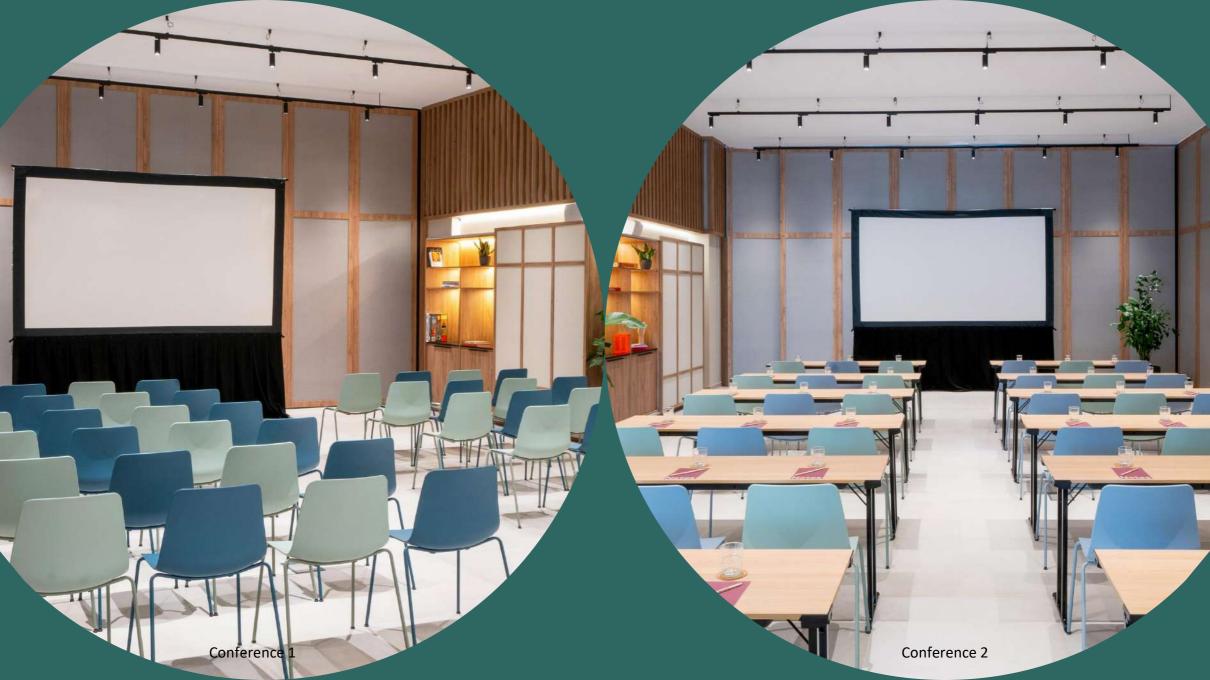

### Conference Center - Floor 2

| Meeting Rooms       | SQM    | Sq.feet | Height | Width | Lenght | Daylight | Classroom | Theater | "U" Shape | Boardroom | Cabaret<br>7 Per Table | Banquet<br>10 Per Table | Cocktail |
|---------------------|--------|---------|--------|-------|--------|----------|-----------|---------|-----------|-----------|------------------------|-------------------------|----------|
| Conference 4        |        | 1081,77 |        | 8,24  |        |          |           |         |           |           |                        |                         |          |
| Conference 3        | 109,66 | 1180,37 | 4,7    | 8,24  | 12,2   | YES      | 54        | 90      | 33        | 30        | 42                     | 60                      | 70       |
| Conference 1        | 111,94 | 1204,91 | 4,7    | 8,24  | 13,5   | NO       | 54        | 90      | 33        | 30        | 42                     | 60                      | 75       |
| Conference 2        | 112,26 | 1208,35 | 4,7    | 8,24  | 13,5   | NØ       | 54        | 90      | 33        | 30        | 42                     | 60                      | 75       |
| Conference 1+2      |        |         |        | 16,48 | 13,5   | NO       |           |         |           |           |                        |                         |          |
| Conference 3+4      | 210,16 | 2262,14 | 4,7    | 16,48 | 12,2   | YES      | 108       | 160     | 42        | 36        | 84                     | 120                     | 140      |
| Conference Ballroom | 434,36 | 4675,41 | 4,7    | 16,48 | 25,7   | YES      | 234       | 380     | 72        | 54        | 210                    | 350                     | 380      |
| Meeting 5           | 73,47  | 790,82  | 3      | 9,6   | 7,1    | YES      | 30        | 48      | 24        | 18        | 28                     | 40                      | 35       |
| Meeting 6           | 112,49 |         |        |       |        |          |           |         |           |           |                        |                         |          |
| Meeting 5+6         | 185,96 | 2001,65 |        |       |        |          |           |         |           |           |                        |                         |          |