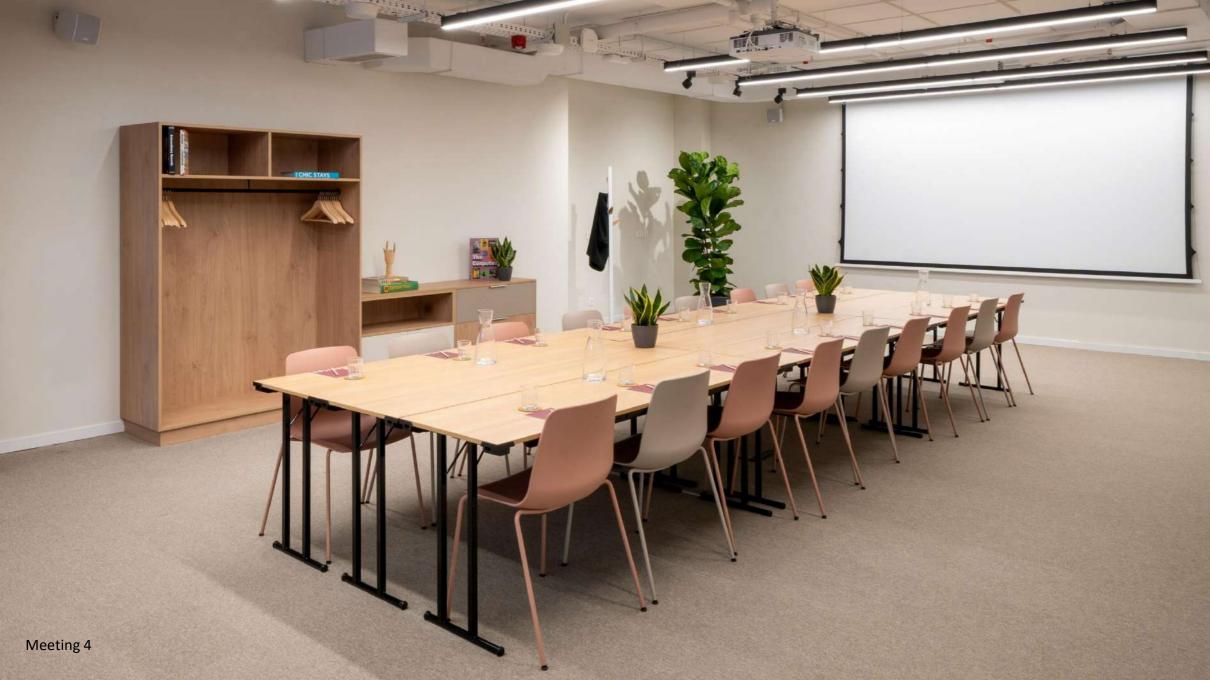

### Conference Center - Floor 1

| Meeting Rooms | SQM    | Sq.feet | Height | Width | Lenght | Daylight | Classroom | Theater | "U" Shape | Boardroom | Cabaret<br>7 Per Table | Banquet<br>10 Per Table | Cocktail |
|---------------|--------|---------|--------|-------|--------|----------|-----------|---------|-----------|-----------|------------------------|-------------------------|----------|
| Meeting 1     |        |         |        |       | 13,34  | NO       |           |         |           |           |                        |                         |          |
| Meeting 2     | 73,15  | 787,38  | 3      | 9,6   | 7,1    | YES      | 30        | 48      | 24        | 18        | 28                     | 40                      | 35       |
| Meeting 3     | 112,04 | 1205,55 |        |       | 11,2   |          | 54        |         |           |           |                        | 90                      |          |
| Meeting 2+3   | 185,19 | 1993,26 | 3      | 9,6   | 18,3   | YES      | 84        | 128     | 42        | 36        | 77                     | 130                     | 95       |
| Meeting 4     | 74,2   | 796,52  | 3      | 5,89  | 1),55  | NØ       | 30        | 56      | 21        | 18        | 28                     | 40                      | 35       |