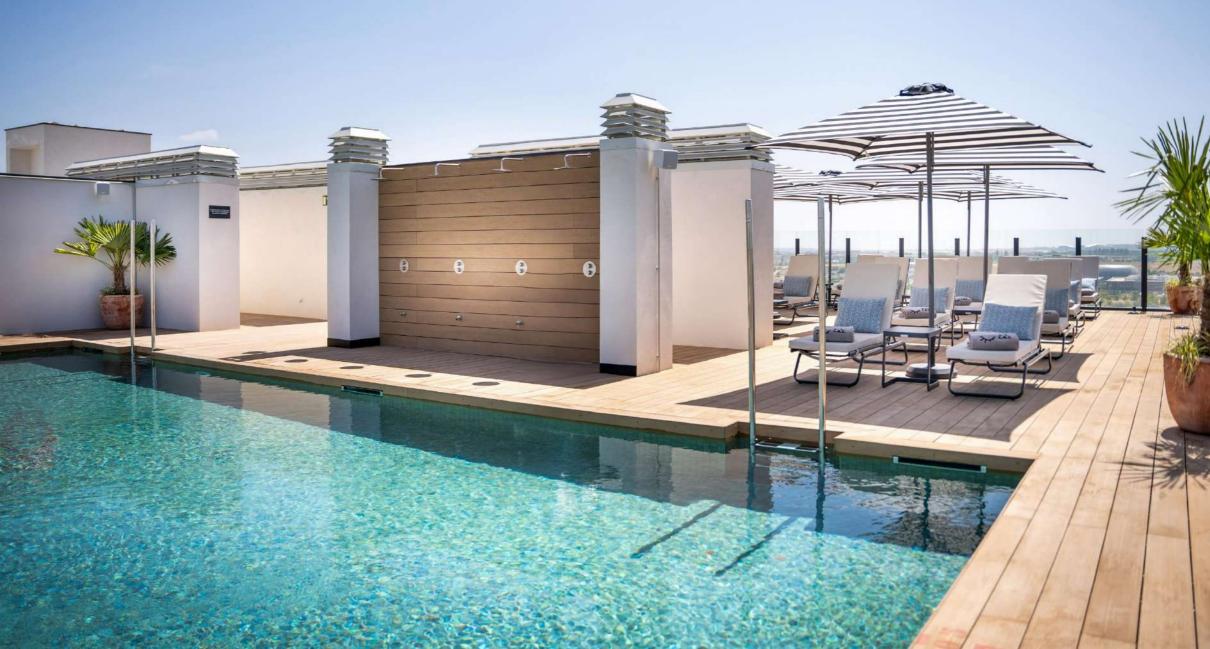

#### Category: 4\*

273 Guest rooms and suites

Chromecast technology in rooms & Free minibar, a daily refill Annexed Conference Center: 18 meeting rooms, +3.000 sqm Plenary room up to 400 people, 5,9 m in height, direct car Access Big Idea Space with an outdoor terrace Outdoor spaces for uniqueness events Open Living Lounge & All day dining restaurant Rooftop Bar, Solarium and Outdoor Pool Infit: Fully equipped gym with an outdoor terrace Cultural and artistic program Spaces designed by local artists Parking