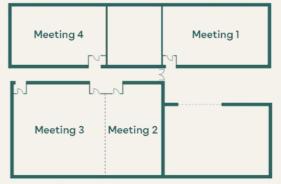

### Conference Center - Floor 1

| Meeting Rooms | SQM    | Sq.feet | Height | Width | Lenght | Daylight | Classroom | Theater | "U" Shape | Boardroom | Cabaret<br>7 Per Table | Banquet<br>10 Per Table | Cocktail |
|---------------|--------|---------|--------|-------|--------|----------|-----------|---------|-----------|-----------|------------------------|-------------------------|----------|
| Meeting 1     |        |         |        |       | 13,34  | NO       |           |         |           |           |                        |                         |          |
| Meeting 2     | 73,15  | 787,38  | 3      | 9,6   | 7,1    | YES      | 30        | 48      | 24        | 18        | 28                     | 40                      | 35       |
| Meeting 3     | 112,04 | 1205,55 |        |       | 11,2   |          | 54        |         |           |           |                        | 90                      |          |
| Meeting 2+3   | 185,19 | 1993,26 | 3      | 9,6   | 18,3   | YES      | 84        | 128     | 42        | 36        | 77                     | 130                     | 95       |
| Meeting 4     | 74,2   | 796,52  | 3      | 5,89  | 1),55  | NØ       | 30        | 56      | 21        | 18        | 28                     | 40                      | 35       |

Meeting 2+3