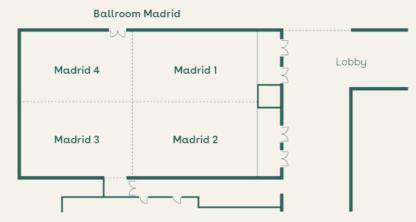

### **Conference Center - Floor 0**

| Meeting Rooms   | SQM    | Sq.feet | Height | Width | Lenght | Daylight | Classroom | Theater | "U" Shape | Boardroom | Cabaret<br>7 Per Table | Banquet<br>10 Per Table | Cocktail |
|-----------------|--------|---------|--------|-------|--------|----------|-----------|---------|-----------|-----------|------------------------|-------------------------|----------|
| Madrid 1        | 124,59 |         |        |       |        | NO       |           |         |           |           |                        |                         |          |
| Madrid 2        | 130,85 | 1408,45 | 5,9    | 7,8   | 13,9   | NO       | 54        | 90      | 33        | 30        | 42                     | 60                      | 75       |
| Madrid 3        | 107,47 |         |        |       | 12,2   | NO       |           |         |           |           |                        |                         | 70       |
| Madrid 4        | 117,46 | 1264,33 | 5,9    | 7,6   | 12,2   | NO       | 54        | 80      | 33        | 30        | 42                     | 60                      | 70       |
| Madrid 1+2      |        |         |        |       | 13,9   | NO       |           |         |           |           |                        |                         |          |
| Madrid 3+4      | 224,93 | 2421,12 | 5,9    | 15,4  | 12,2   | NO       | 108       | 160     | 42        | 36        | 84                     | 120                     | 140      |
| Madrid Ballroom | 480,37 | 5170,65 | 5,9    | 15,4  | 26,1   | NO       | 234       | 380     | 72        | 54        | 210                    | 350                     | 380      |