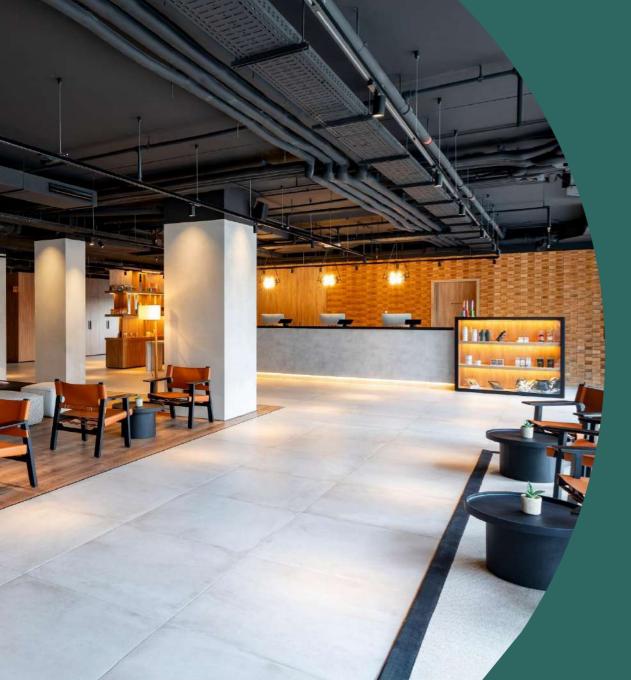

# In-room Perks

14

#### **IN-ROOM PERKS**

## INNSiDE by Meliã Madrid Valdebebas

Test the comfort of your mattress, enjoy the views or catch up on your favorite series, thanks to Chromecast technology. Discover a room with everything you expect and more. Let us surprise you with details and services tailored to your needs.