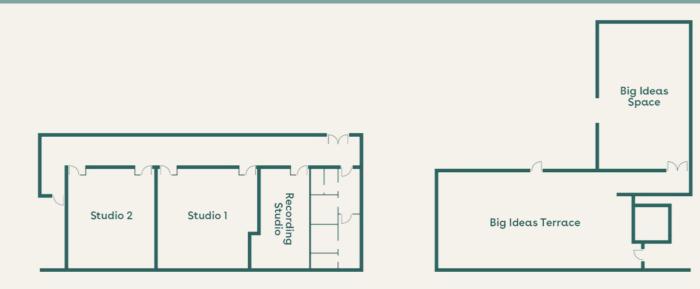

### Hotel - Floor 1

| Meeting Rooms    | SQM   | Sq.feet | Height | Width | Lenght | Daylight | Classroom | Theater | "U" Shape | Boardroom | Cabaret<br>7 Per Table | Banquet<br>10 Per Table | Cocktail |
|------------------|-------|---------|--------|-------|--------|----------|-----------|---------|-----------|-----------|------------------------|-------------------------|----------|
| Studio 1         | 61,1  | 657,67  | 3      | 8     | 7,5    | NO       | 24        | 36      | 18        | 18        | 28                     | 40                      | 36       |
| Studio 2         | 54,83 | 590,18  |        | 6,84  | 7,5    | NO       |           |         |           |           |                        |                         |          |
| Recording Studio | 33,08 | 356,07  | 3      | 3,8   | 7,5    | NO       | X         | Ţ       | 1         | 12        | 1                      | 1                       | 1        |

### Hotel - Floor 2

| Meeting Rooms     | SQM | Sq.feet | Height | Width | Lenght | Daylight | Classroom | Theater | "U" Shape | Boardroom | Cabaret<br>7 Per Table | Banquet<br>10 Per Table | Cocktail |
|-------------------|-----|---------|--------|-------|--------|----------|-----------|---------|-----------|-----------|------------------------|-------------------------|----------|
| Big Ideas Space   | 177 | 1905,21 | 2,6    | 7     | 10     | YES      | 1         | 7       | 8         | 10        |                        |                         | 110      |
| Big Ideas Terrace | 97  | 1044,09 |        |       |        | YES      | 1         | Ť       | 1         | 1         | /                      | ž.                      | 75       |