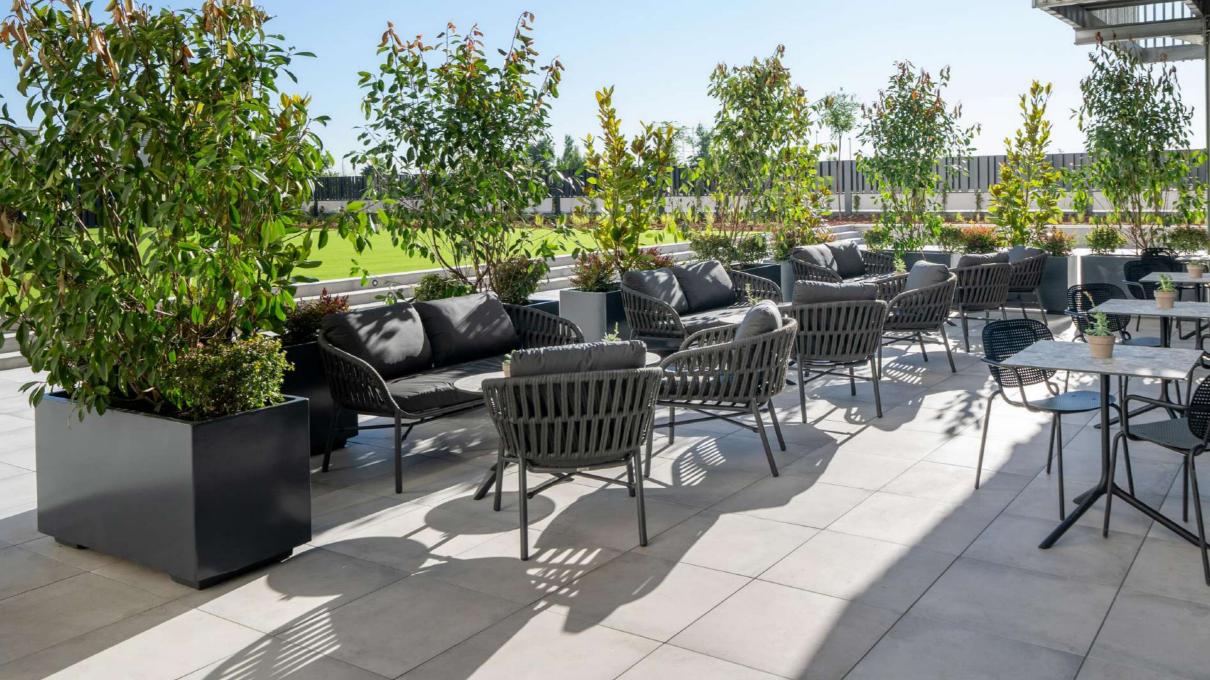

#### Category: 4\*

273 Guest rooms and suites

Chromecast technology in rooms & Free minibar, a daily refill Annexed Conference Center: 18 meeting rooms, +3.000 sqm Plenary room up to 400 people, 5,9 m in height, direct car Access Big Idea Space with an outdoor terrace Outdoor spaces for uniqueness events Open Living Lounge & All day dining restaurant Rooftop Bar, Solarium and Outdoor Pool Infit: Fully equipped gym with an outdoor terrace Cultural and artistic program Spaces designed by local artists Parking

Plenary room up to 400 people, 5,9 m in height, direct car access

Big Idea Space with an outdoor terrace Outdoor spaces for uniqueness events

### Big Idea Space

Big Ideas is a bright, fresh and a slightly unusual creative meeting space, offering a free thinking and home from home space with comfy sofas and squidgy chairs, I-Flip Chart allowing you to share whatever you write, erase and scribble in real time with anyone, anywhere in the world.