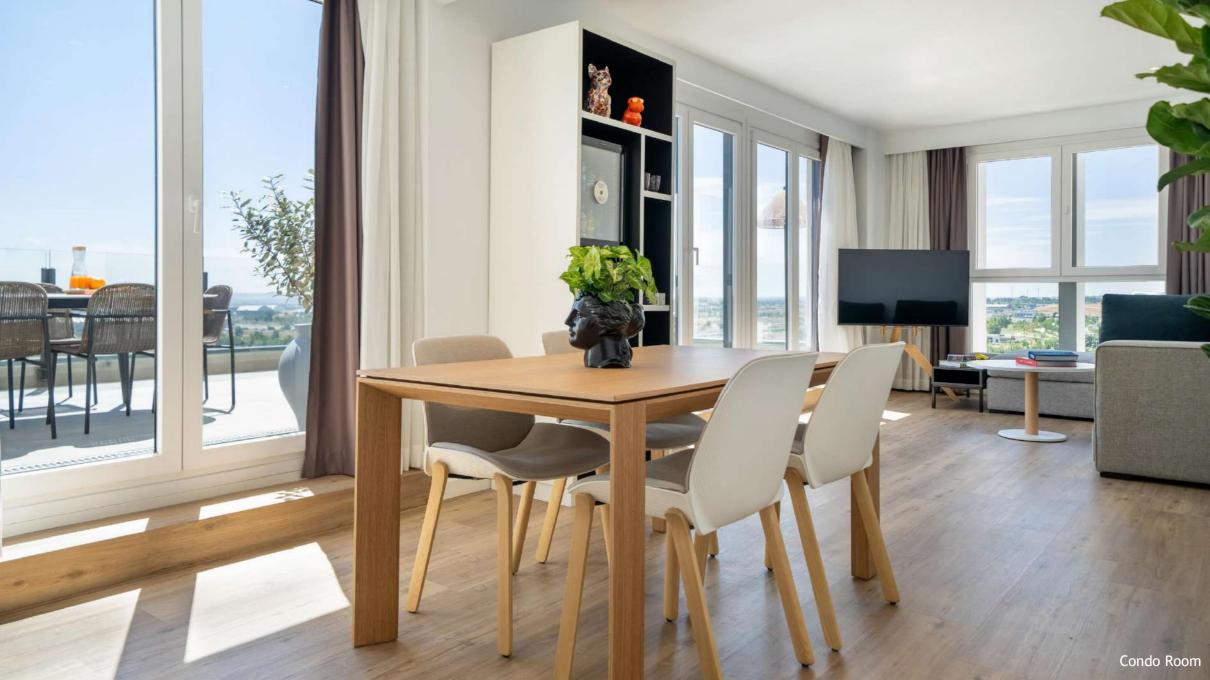

## INNSiDE by Meliã Madrid Valdebebas

Test the comfort of your mattress, enjoy the views or catch up on your favorite series, thanks to Chromecast technology. Discover a room with everything you expect and more. Let us surprise you with details and services tailored to your needs.

With sustainability as standard, we offer rooms without plastics and single-use papers, organic bathroom accessories and a collection of bed and bath linens with 100% organic cotton

> Chromecast technology in rooms Free minibar, a daily refill