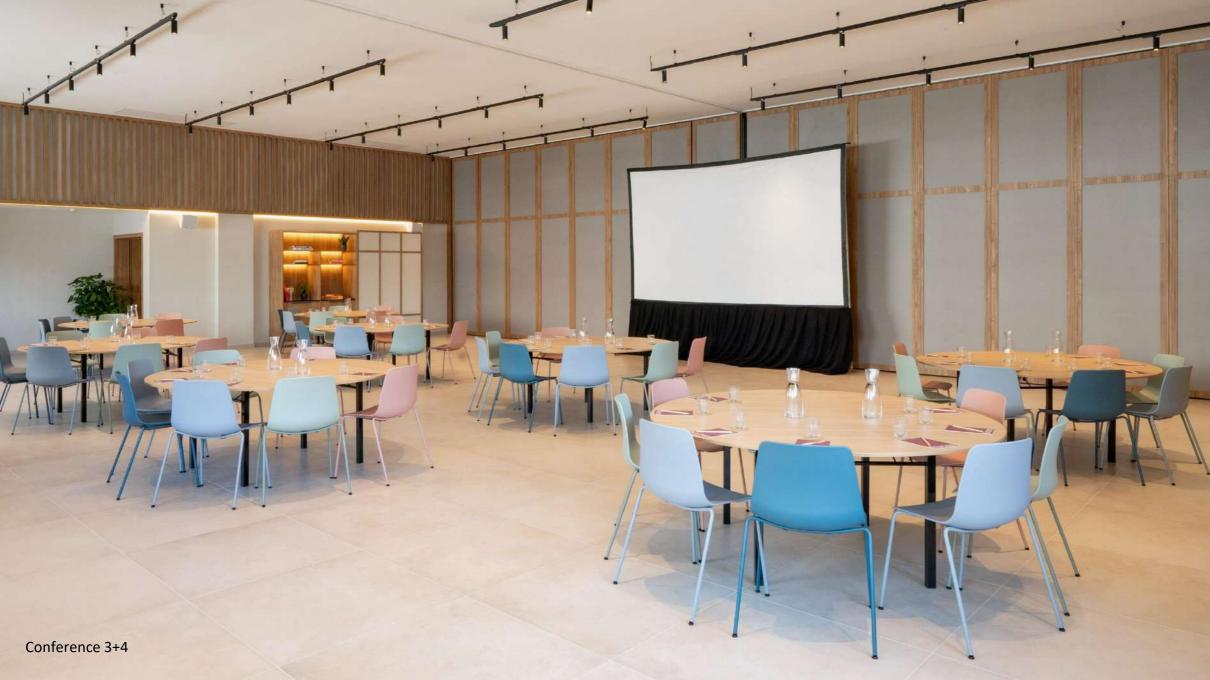

### Conference Center - Floor 2

| Meeting Rooms       | SQM    | Sq.feet | Height | Width | Lenght | Daylight | Classroom | Theater | "U" Shape | Boardroom | Cabaret<br>7 Per Table | Banquet<br>10 Per Table | Cocktail |
|---------------------|--------|---------|--------|-------|--------|----------|-----------|---------|-----------|-----------|------------------------|-------------------------|----------|
| Conference 4        |        | 1081,77 |        | 8,24  |        |          |           |         |           |           |                        |                         |          |
| Conference 3        | 109,66 | 1180,37 | 4,7    | 8,24  | 12,2   | YES      | 54        | 90      | 33        | 30        | 42                     | 60                      | 70       |
| Conference 1        | 111,94 | 1204,91 | 4,7    | 8,24  | 13,5   | NO       | 54        | 90      | 33        | 30        | 42                     | 60                      | 75       |
| Conference 2        | 112,26 | 1208,35 | 4,7    | 8,24  | 13,5   | NØ       | 54        | 90      | 33        | 30        | 42                     | 60                      | 75       |
| Conference 1+2      |        |         |        | 16,48 | 13,5   | NO       |           |         |           |           |                        |                         |          |
| Conference 3+4      | 210,16 | 2262,14 | 4,7    | 16,48 | 12,2   | YES      | 108       | 160     | 42        | 36        | 84                     | 120                     | 140      |
| Conference Ballroom | 434,36 | 4675,41 | 4,7    | 16,48 | 25,7   | YES      | 234       | 380     | 72        | 54        | 210                    | 350                     | 380      |
| Meeting 5           | 73,47  | 790,82  | 3      | 9,6   | 7,1    | YES      | 30        | 48      | 24        | 18        | 28                     | 40                      | 35       |
| Meeting 6           | 112,49 |         |        |       |        |          |           |         |           |           |                        |                         |          |
| Meeting 5+6         | 185,96 | 2001,65 |        |       |        |          |           |         |           |           |                        |                         |          |