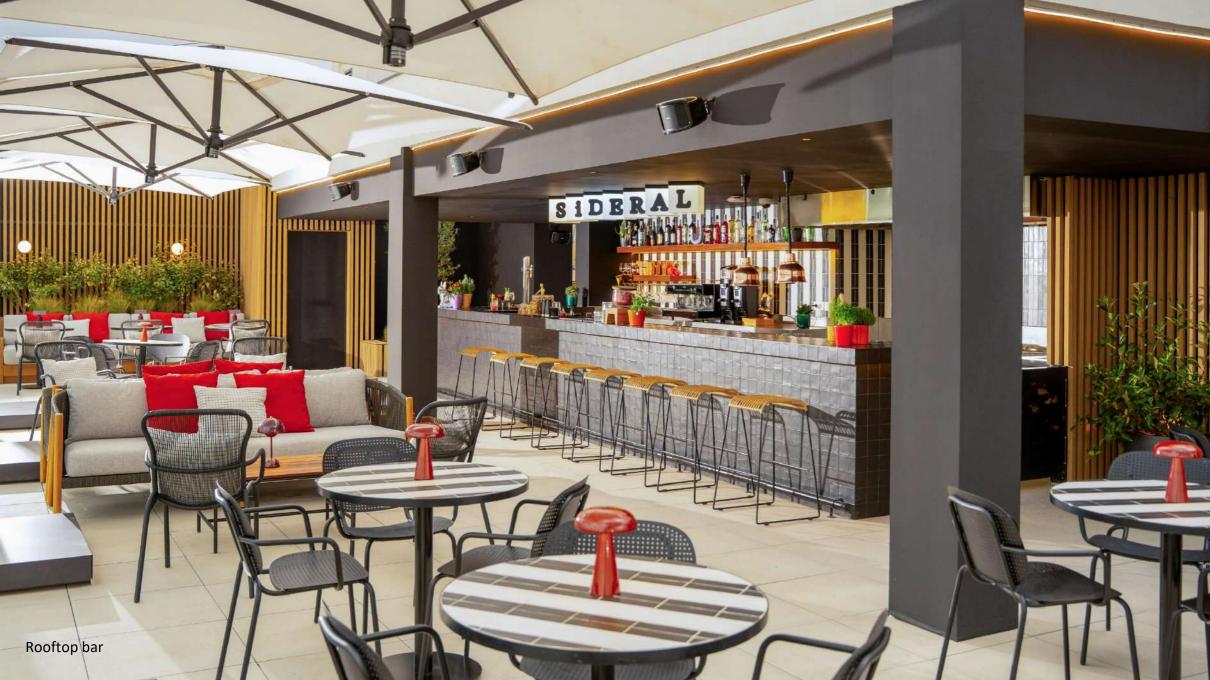

## Hotel - Rooftop - Floor 11

| Meeting Rooms         | SQM | Sq.feet | Height | Width | Lenght | Daylight | Classroom | Theater | "U" Shape | Boardroom | Cabaret<br>7 Per Table | Banquet<br>10 Per Table | Cocktail |
|-----------------------|-----|---------|--------|-------|--------|----------|-----------|---------|-----------|-----------|------------------------|-------------------------|----------|
| Rooftop bar - Sideral | 7   |         |        |       |        | YES      | 7         | 1       |           |           | /                      | 1                       | 50       |
| Rooftop Solarium      | 134 | 1442,36 |        |       |        | YES      |           |         | 1         | 1         |                        |                         | 80       |