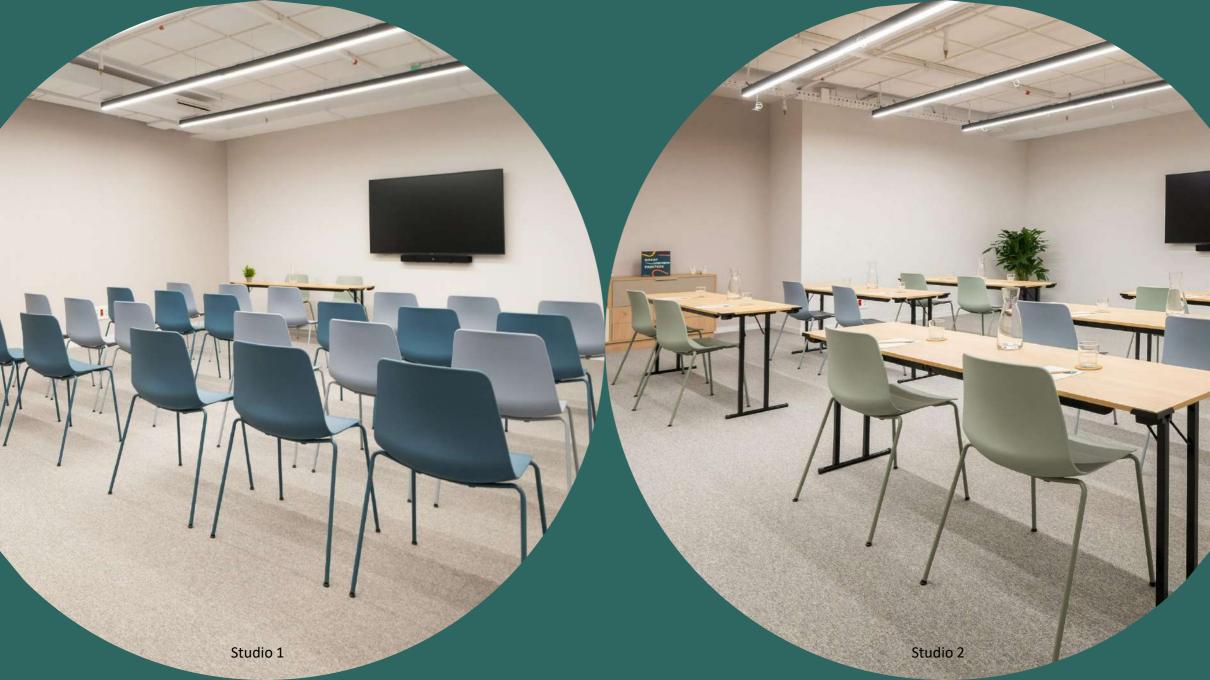

### View the capacity for a particular setup

| Meeting Rooms         | SQM    | Sq.feet | Height | Width | Lenght | Daylight | Classroom | Theater | "U" Shape | Boardroom | Cabaret<br>7 Per Table | Banquet<br>10 Per Table | Cocktail |
|-----------------------|--------|---------|--------|-------|--------|----------|-----------|---------|-----------|-----------|------------------------|-------------------------|----------|
| Madrid 1              | 124,59 | 1341,07 | 5,9    | 7,6   | 13,9   | NO       | 54        | 90      | 33        | 30        | 42                     | 60                      | 75       |
| Madrid 2              | 130,85 | 1408,45 | 5,9    | 7,8   | 13,9   | NO       | 54        | 90      | 33        | 30        | 42                     | 60                      | 75       |
| Madrid 3              | 107,47 | 1156,79 | 5,9    | 7,8   | 12,2   | NO       | 54        | 80      | 33        | 30        | 42                     | 60                      | 70       |
| Madrid 4              | 117,46 | 1264,33 | 5,9    | 7,6   | 12,2   | NO       | 54        | 80      | 33        | 30        | 42                     | 60                      | 70       |
| Madrid 1+2            | 255,44 | 2749,52 | 5,9    | 15,4  | 13,9   | NO       | 108       | 180     | 42        | 36        | 84                     | 120                     | 150      |
| Madrid 3+4            | 224,93 | 2421,12 | 5,9    | 15,4  | 12,2   | NO       | 108       | 160     | 42        | 36        | 84                     | 120                     | 140      |
| Madrid Ballroom       | 480,37 | 5170,65 | 5,9    | 15,4  | 26,1   | NO       | 234       | 380     | 72        | 54        | 210                    | 350                     | 380      |
| Meeting 1             | 89,33  | 961,54  | 3      | 6,24  | 13,34  | NO       | 42        | 64      | 27        | 24        | 42                     | 60                      | 50       |
| Meeting 2             | 73,15  | 787,38  | 3      | 9,6   | 7,1    | YES      | 30        | 48      | 24        | 18        | 28                     | 40                      | 35       |
| Meeting 3             | 112,04 | 1205,55 | 3      | 9,6   | 11,2   | YES      | 54        | 80      | 33        | 24        | 56                     | 90                      | 60       |
| Meeting 2+3           | 185,19 | 1993,26 | 3      | 9,6   | 18,3   | YES      | 84        | 128     | 42        | 36        | 77                     | 130                     | 95       |
| Meeting 4             | 74,2   | 796,52  | 3      | 5,89  | 11,55  | NO       | 30        | 56      | 21        | 18        | 28                     | 40                      | 35       |
| Conference 4          | 100,5  | 1081,77 | 4,7    | 8,24  | 12,2   | YES      | 54        | 80      | 33        | 30        | 42                     | 60                      | 70       |
| Conference 3          | 109,66 | 1180,37 | 4,7    | 8,24  | 12,2   | YES      | 54        | 90      | 33        | 30        | 42                     | 60                      | 70       |
| Conference 1          | 111,94 | 1204,91 | 4,7    | 8,24  | 13,5   | NO       | 54        | 90      | 33        | 30        | 42                     | 60                      | 75       |
| Conference 2          | 112,26 | 1208,35 | 4,7    | 8,24  | 13,5   | NO       | 54        | 90      | 33        | 30        | 42                     | 60                      | 75       |
| Conference 1+2        | 224,2  | 2413,26 | 4,7    | 16,48 | 13,5   | NO       | 108       | 180     | 42        | 36        | 84                     | 120                     | 150      |
| Conference 3+4        | 210,16 | 2262,14 | 4,7    | 16,48 | 12,2   | YES      | 108       | 160     | 42        | 36        | 84                     | 120                     | 140      |
| Conference Ballroom   | 434,36 | 4675,41 | 4,7    | 16,48 | 25,7   | YES      | 234       | 380     | 72        | 54        | 210                    | 350                     | 380      |
| Meeting 5             | 73,47  | 790,82  | 3      | 9,6   | 7,1    | YES      | 30        | 48      | 24        | 18        | 28                     | 40                      | 35       |
| Meeting 6             | 112,49 | 1210,83 | 3      | 9,6   | 11,2   | YES      | 54        | 80      | 33        | 24        | 56                     | 90                      | 60       |
| Meeting 5+6           | 185,96 | 2001,65 | 3      | 9,6   | 18,3   | YES      | 84        | 128     | 42        | 36        | 77                     | 130                     | 95       |
| Studio 1              | 61,1   | 657,67  | 3      | 8     | 7,5    | NO       | 24        | 36      | 18        | 18        | 28                     | 40                      | 36       |
| Studio 2              | 54,83  | 590,18  | 3      | 6,84  | 7,5    | NO       | 24        | 36      | 18        | 18        | 21                     | 30                      | 30       |
| Recording Studio      | 33,08  | 356,07  | 3      | 3,8   | 7,5    | NO       | - V       | 1       | 7         | 12        | 1                      | X                       | /        |
| Big Ideas Space       | 177    | 1905,21 | 2,6    | 7     | 10     | YES      | 1         | 1       | 8         | 10        | 1                      | 7                       | 110      |
| Big Ideas Terrace     | 97     | 1044,09 |        |       |        | YES      | 1         | /       | 1         | 1         | 1                      | /                       | 75       |
| Rooftop bar - Sideral | /      |         |        |       |        | YES      | 2         | 7       | 1         | /         | 1                      | 1                       | 50       |
| Rooftop Solarium      | 134    | 1442,36 |        |       |        | YES      | /         | 1       | 1         |           | 1                      | 1                       | 80       |

### Hotel - Floor 1

| Meeting Rooms    | SQM   | Sq.feet | Height | Width | Lenght | Daylight | Classroom | Theater | "U" Shape | Boardroom | Cabaret<br>7 Per Table | Banquet<br>10 Per Table | Cocktail |
|------------------|-------|---------|--------|-------|--------|----------|-----------|---------|-----------|-----------|------------------------|-------------------------|----------|
| Studio 1         | 61,1  | 657,67  | 3      | 8     | 7,5    | NO       | 24        | 36      | 18        | 18        | 28                     | 40                      | 36       |
| Studio 2         | 54,83 | 590,18  |        | 6,84  | 7,5    | NO       |           |         |           |           |                        |                         |          |
| Recording Studio | 33,08 | 356,07  | 3      | 3,8   | 7,5    | NO       | X         | Ţ       | 1         | 12        | 1                      | 1                       | 1        |