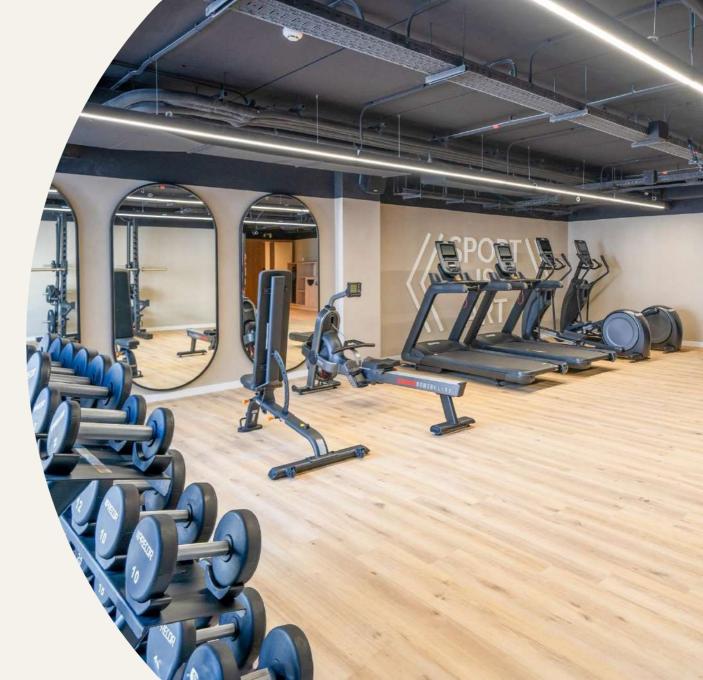

# Feel-Good Fitness

INFIT

Take your routine to another level in our fitness space. Our fitness in digital format adapts to you, train at any time of the day. Do you like yoga or calisthenics? Come to class with the best teachers in town. We give you everything you need

to feel good.

A gym concept with the latest trends in the world of sports and outdoor terrace, so that you don't miss a beat during your stay.

E-fitness club: Virtual classes on demand 24/7