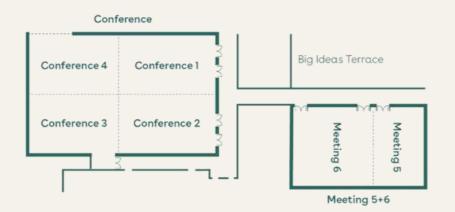

### Hotel - Floor 2

| Meeting Rooms     | SQM | Sq.feet | Height | Width | Lenght | Daylight | Classroom | Theater | "U" Shape | Boardroom | Cabaret<br>7 Per Table | Banquet<br>10 Per Table | Cocktail |
|-------------------|-----|---------|--------|-------|--------|----------|-----------|---------|-----------|-----------|------------------------|-------------------------|----------|
| Big Ideas Space   | 177 | 1905,21 | 2,6    | 7     | 10     | YES      | 1         | 7       | 8         | 10        |                        |                         | 110      |
| Big Ideas Terrace | 97  | 1044,09 |        |       |        | YES      | 1         | Ť       | 1         | 1         | /                      | ž.                      | 75       |

### Conference Center - Floor 1

| Meeting Rooms | SQM    | Sq.feet | Height | Width | Lenght | Daylight | Classroom | Theater | "U" Shape | Boardroom | Cabaret<br>7 Per Table | Banquet<br>10 Per Table | Cocktail |
|---------------|--------|---------|--------|-------|--------|----------|-----------|---------|-----------|-----------|------------------------|-------------------------|----------|
| Meeting 1     |        |         |        |       | 13,34  | NO       |           |         |           |           |                        |                         |          |
| Meeting 2     | 73,15  | 787,38  | 3      | 9,6   | 7,1    | YES      | 30        | 48      | 24        | 18        | 28                     | 40                      | 35       |
| Meeting 3     | 112,04 | 1205,55 |        |       | 11,2   |          | 54        |         |           |           |                        | 90                      |          |
| Meeting 2+3   | 185,19 | 1993,26 | 3      | 9,6   | 18,3   | YES      | 84        | 128     | 42        | 36        | 77                     | 130                     | 95       |
| Meeting 4     | 74,2   | 796,52  | 3      | 5,89  | 1),55  | NØ       | 30        | 56      | 21        | 18        | 28                     | 40                      | 35       |

### Conference Center - Floor 2

| Meeting Rooms       | SQM    | Sq.feet | Height | Width | Lenght | Daylight | Classroom | Theater | "U" Shape | Boardroom | Cabaret<br>7 Per Table | Banquet<br>10 Per Table | Cocktail |
|---------------------|--------|---------|--------|-------|--------|----------|-----------|---------|-----------|-----------|------------------------|-------------------------|----------|
| Conference 4        |        | 1081,77 |        | 8,24  |        |          |           |         |           |           |                        |                         |          |
| Conference 3        | 109,66 | 1180,37 | 4,7    | 8,24  | 12,2   | YES      | 54        | 90      | 33        | 30        | 42                     | 60                      | 70       |
| Conference 1        | 111,94 | 1204,91 | 4,7    | 8,24  | 13,5   | NO       | 54        | 90      | 33        | 30        | 42                     | 60                      | 75       |
| Conference 2        | 112,26 | 1208,35 | 4,7    | 8,24  | 13,5   | NØ       | 54        | 90      | 33        | 30        | 42                     | 60                      | 75       |
| Conference 1+2      |        |         |        | 16,48 | 13,5   | NO       |           |         |           |           |                        |                         |          |
| Conference 3+4      | 210,16 | 2262,14 | 4,7    | 16,48 | 12,2   | YES      | 108       | 160     | 42        | 36        | 84                     | 120                     | 140      |
| Conference Ballroom | 434,36 | 4675,41 | 4,7    | 16,48 | 25,7   | YES      | 234       | 380     | 72        | 54        | 210                    | 350                     | 380      |
| Meeting 5           | 73,47  | 790,82  | 3      | 9,6   | 7,1    | YES      | 30        | 48      | 24        | 18        | 28                     | 40                      | 35       |
| Meeting 6           | 112,49 |         |        |       |        |          |           |         |           |           |                        |                         |          |
| Meeting 5+6         | 185,96 | 2001,65 |        |       |        |          |           |         |           |           |                        |                         |          |