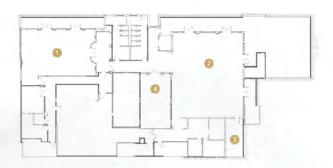

## **4TH FLOOR**

- 1. Charleston Ballroom
- 2. Élevé Rooftop Restaurant and Lounge
- 3. Three Church Patio
- 4. Private Dining Room

| MEETING ROOM                  | SQ.<br>FT. | THEATER | CLASSROOM | BANQUET | CONFERENCE | CRESCENT | U-SHAPE | HOLLOW<br>SQUARE | RECEPTION | CEREMONY |
|-------------------------------|------------|---------|-----------|---------|------------|----------|---------|------------------|-----------|----------|
| Charleston Ballroom           | 1,397      | 72      | 60        | 100     | 35         | 60       | 30      | 35               | 120       | 72       |
| Three Church Patio            | 310        | -       | -         | 16      | -          | -        |         | -                | 25        | -        |
| Specialty Bar Terrace         | 1,058      | -       | -         | 16      | -          | - 1      | -       | -                | 30        | -        |
| Élevé                         | 2,819      | -       | -         | 100     | -          | -        | V40-    | -                | 250       | -        |
| Art Atrium                    | 585        | 50      | 30        | 32      | 18         | 28       | 14      | 16               | 60        | -        |
| Wine Blending Room            | 448        | -       | -         | -       | 14         | -        | - 14    | -                | 40        | -        |
| Oak Garden Patio              | 1,085      | 50      | 30        | 40      | -          | -        | -       | 1.               | 100       | -        |
| Grand Bohemian<br>Art Gallery | 1,248      | -       | -         | -       | -          | -        | -       | -                | 50        | -        |
| Private Dining Room           | 707        | 45      | -         | 48      | 25         | 36       | 20      | 25               | 50        | -        |

\*Floorplans not drawn to scale

grandbohemiancharleston.com | 55 Wentworth St, Charleston, SC 29401 | 843.722.5711