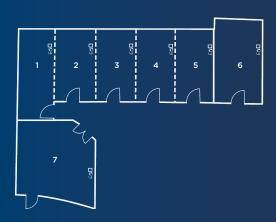

## **Function rooms and capacities**

| Name                         |              | Ceiling | m²  | Banquet | Block | Reception | School | Theatre | U-shape |
|------------------------------|--------------|---------|-----|---------|-------|-----------|--------|---------|---------|
|                              | Measurements |         |     |         |       |           |        |         |         |
| <b>1.</b> Main 1, 2, 3, 4, 5 | 3,5 × 6,5    | 3,8     | 25  | -       | 8     | -         | -      | 12      | 6       |
| 2. Main 1-5                  | 18,4 x 6,5   | 3,8     | 125 | -       | 36    | -         | 60     | 96      | 30      |
| <b>3.</b> Main 1-2 / 4-5     | 7 x 6,5      | 3,8     | 50  | -       | 14    | -         | 18     | 32      | 12      |
| <b>4.</b> Main 1-3 / 3-5     | 10,5 x 6,5   | 3,8     | 75  | -       | 22    | -         | 30     | 48      | 18      |
| <b>5.</b> Main 1-4 / 2-5     | 14 x 6,5     | 3,8     | 100 | -       | 28    | -         | 42     | 70      | 24      |
| 6. Neckar                    | 7,6 x 4,6    | 3,8     | 36  | -       | 12    | -         | 12     | 20      | 10      |
| 7. Rhein                     | 7,1 x 6,9    | 3,8     | 49  | -       | 16    | -         | 18     | 32      | 14      |