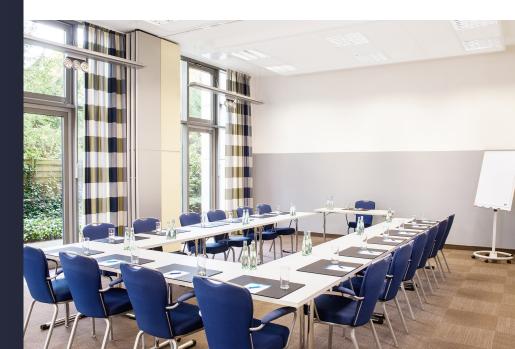

## **Events and meetings facilities**

The hotel has 165 rooms. Be it a meeting, conference or business appointment, the hotel has seven meeting rooms for up to 96 people, with tailored seating arrangements for every occasion and special rates for long-term guests who are looking for exclusive rooms for conferences or seminars stretching over several days. As standard, all rooms feature equipment such as a projector, a projector screen, pin boards, a flip chart, a moderator's kit and free Wi-Fi. Take advantage of our full events service, from video conferences to catering and the organisation of external events.

## **Function rooms and capacities**

| Name                         |              | Ceiling | m²  | Banquet | Block | Reception | School | Theatre | U-shape |
|------------------------------|--------------|---------|-----|---------|-------|-----------|--------|---------|---------|
|                              | Measurements |         |     |         |       |           |        |         |         |
| <b>1.</b> Main 1, 2, 3, 4, 5 | 3,5 × 6,5    | 3,8     | 25  | -       | 8     | -         | -      | 12      | 6       |
| 2. Main 1-5                  | 18,4 x 6,5   | 3,8     | 125 | -       | 36    | -         | 60     | 96      | 30      |
| <b>3.</b> Main 1-2 / 4-5     | 7 x 6,5      | 3,8     | 50  | -       | 14    | -         | 18     | 32      | 12      |
| <b>4.</b> Main 1-3 / 3-5     | 10,5 x 6,5   | 3,8     | 75  | -       | 22    | -         | 30     | 48      | 18      |
| <b>5.</b> Main 1-4 / 2-5     | 14 x 6,5     | 3,8     | 100 | -       | 28    | -         | 42     | 70      | 24      |
| 6. Neckar                    | 7,6 x 4,6    | 3,8     | 36  | -       | 12    | -         | 12     | 20      | 10      |
| 7. Rhein                     | 7,1 x 6,9    | 3,8     | 49  | -       | 16    | -         | 18     | 32      | 14      |