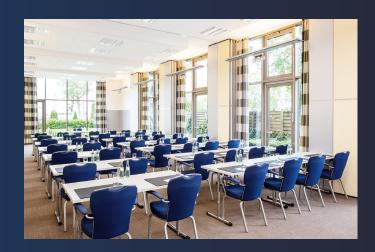

## **Events and meetings facilities**

The hotel has 165 rooms. Be it a meeting, conference or business appointment, the hotel has seven meeting rooms for up to 96 people, with tailored seating arrangements for every occasion and special rates for long-term guests who are looking for exclusive rooms for conferences or seminars stretching over several days. As standard, all rooms feature equipment such as a projector, a projector screen, pin boards, a flip chart, a moderator's kit and free Wi-Fi. Take advantage of our full events service, from video conferences to catering and the organisation of external events.